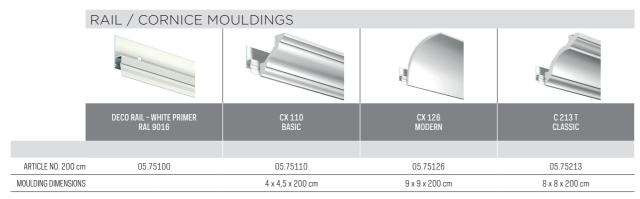

## Flexible options for smooth walls with Deco Rail

The Deco Rail is a hanging rail for pictures and wall decorations that is mounted behind a cornice. The hanging system becomes invisible as a result, while still offering all the advantages of a flexible hanging system. Walls with a clean, smooth finish remain undamaged, even though it is still possible to hang and move paintings continually. Hanging wires may be clicked into the rail behind the cornice at any desired location. This is the major benefit of the Deco Rail; flexibility and a guarantee for a high-quality finish. There are many different styles of cornice rails, and this hanging rail can be installed behind every type. The Deco Rail is available in combination with a selection of three different types of cornices: Basic, Modern and Classic.