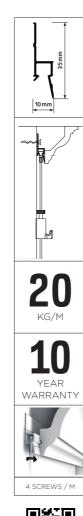

ns for smooth walls with Deco Rail

The Deco Rail is a hanging rail for pictures and wall decorations that is mounted behind a cornice. The hanging system becomes invisible as a result, while still offering all the advantages of a flexible hanging system. Walls with a clean, smooth finish remain undamaged, even though it is still possible to hang and move paintings continually. Hanging wires may be clicked into the rail behind the cornice at any desired location. This is the major benefit of the Deco Rail; flexibility and a guarantee for a high-quality finish. There are many different styles of cornice rails, and this hanging rail can be installed behind every type. The Deco Rail is available in combination with a selection of three different types of cornices: Basic, Modern and Classic.









4 SCREWS / M



30 | artiteq.com | 31