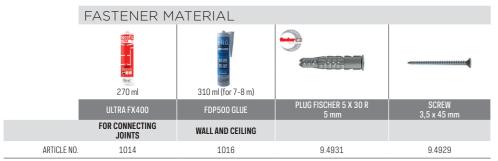

smooth walls with Deco Rail

The Deco Rail is a hanging rail for pictures and wall decorations that is mounted behind a cornice. The hanging system becomes invisible as a result, while still offering all the advantages of a flexible hanging system. Walls with a clean, smooth finish remain undamaged, even though it is still possible to hang and move paintings continually. Hanging wires may be clicked into the rail behind the cornice at any desired location. This is the major benefit of the Deco Rail; flexibility and a guarantee for a high-quality finish. There are many different styles of cornice rails, and this hanging rail can be installed behind every type. The Deco Rail is available in combination with a selection of three different types of cornices: Basic, Modern and Classic.









4 SCREWS / M



30 | artiteq.com | 31