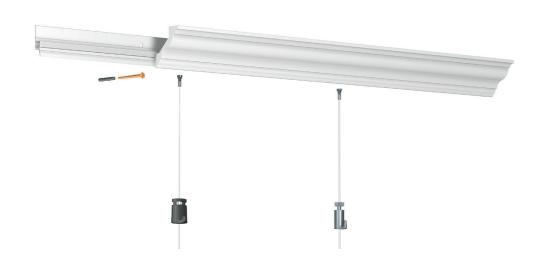

## Flexible options for smooth walls with Deco Rail

The Deco Rail is a hanging rail for pictures and wall decorations that is mounted behind a cornice. The hanging system becomes invisible as a result, while still offering all the advantages of a flexible hanging system. Walls with a clean, smooth finish remain undamaged, even though it is still possible to hang and move paintings continually. Hanging wires may be clicked into the rail behind the cornice at any desired location. This is the major benefit of the Deco Rail; flexibility and a guarantee for a high-quality finish. There are many different styles of cornice rails, and this hanging rail can be installed behind every type. The Deco Rail is available in combination with a selection of three different types of cornices: Basic, Modern and Classic.