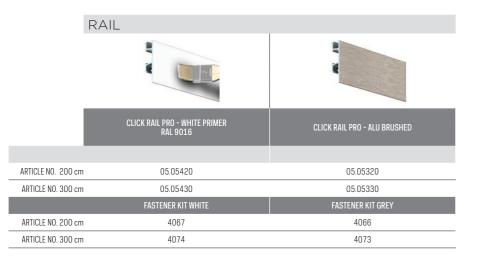

## **CLICK RAIL PRO**

| COI | NTENT FAS     | STENER KIT                      |                  |                 |                 |
|-----|---------------|---------------------------------|------------------|-----------------|-----------------|
|     |               |                                 |                  | QUANTITY 200 cm | QUANTITY 300 cm |
|     | COLON AND PRO | 9.4124                          | CLICK&CONNECT    | 6x              | 9x              |
|     |               | 9.4929                          | SCREW            | 6x              | 9x              |
|     |               | 9.4931                          | PLUG             | 6x              | 9x              |
|     |               | 9.4120 (WHITE) /9.4121 (GREY)   | END CAP          | 2x              | 2x              |
|     |               | 9 .4122 (WHITE) / 9.4123 (GREY) | CORNER CONNECTOR | 1x              | 1x              |
|     |               | 2387                            | INSTRUCTION      | 1x              | 1x              |
|     |               |                                 |                  |                 |                 |