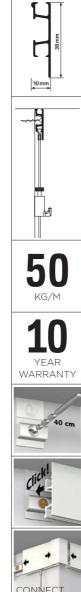

## **CLICK RAIL PRO**

The Click Rail Pro hanging system is the professional, heavy-duty version of the Click Rail. The rail is quick and easy to instal thanks to the Click&Connect clips, and can be mounted on the wall, flush against the ceiling. It is possible to mount the rail in such a way that the sliders for the hanging wire may be subtly hidden behind the rail. The Click Rail Pro picture hanging system has a maximum load capacity of 50 kg/m. Hanging heavy pictures and wall decorations is no problem with the Click Rail Pro. Click Rail Pro is a strong picture hanging system that you can trust when it comes to hanging your art on the wall. The hanging wires may be moved and clicked into the rail again at any desired location. This assures you of flexibility in what you display on your walls. Moving or replacing a work of art is fast and easy, and there's no risk of damaging the walls.

3 CLIPS / M

PICTURE HANGING SYSTEMS - WALL