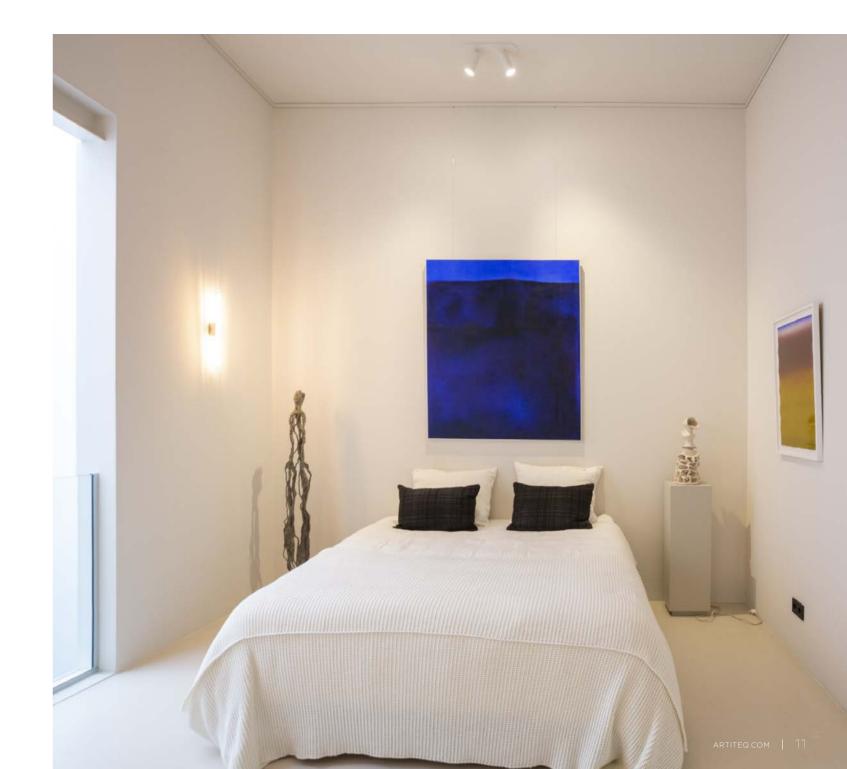

## **CLICK RAIL PRO**

The Click Rail Pro hanging system is the professional, heavy-duty version of the Click Rail. The rail is quick and easy to instal thanks to the Click&Connect clips, and can be mounted on the wall, flush against the ceiling. It is possible to mount the rail in such a way that the sliders for the hanging wire may be subtly hidden behind the rail. The Click Rail Pro picture hanging system has a maximum load capacity of 50 kg/m. Hanging heavy pictures and wall decorations is no problem with the Click Rail Pro. Click Rail Pro is a strong picture hanging system that you can trust when it comes to hanging your art on the wall. The hanging wires may be moved and clicked into the rail again at any desired location. This assures you of flexibility in what you display on your walls. Moving or replacing a work of art is fast and easy, and there's no risk of damaging the walls.