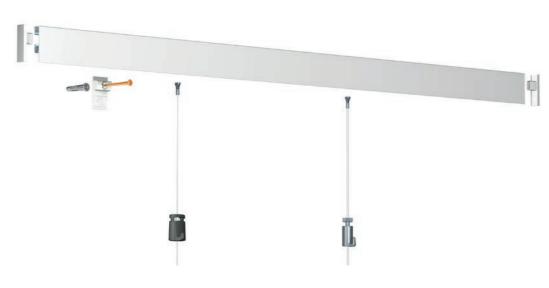

## **CLICK RAIL PRO**

The Click Rail Pro hanging system is the professional, heavy-duty version of the Click Rail. The rail is quick and easy to instal thanks to the Click&Connect clips, and can be mounted on the wall, flush against the ceiling. It is possible to mount the rail in such a way that the sliders for the hanging wire may be subtly hidden behind the rail. The Click Rail Pro picture hanging system has a maximum load capacity of 50 kg/m. Hanging heavy pictures and wall decorations is no problem with the Click Rail Pro. Click Rail Pro is a strong picture hanging system that you can trust when it comes to hanging your art on the wall. The hanging wires may be moved and clicked into the rail again at any desired location. This assures you of flexibility in what you display on your walls. Moving or replacing a work of art is fast and easy, and there's no risk of damaging the walls.