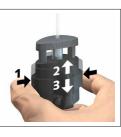

The maximum weight carrying capacity of a picture hook is only valid when the frame is correctly applied to the hook. This illustration shows how to correctly charge the picture hook.

Micro Grip represents the newest generation of hooks. A high-quality plastic reinforced with fibreglass was chosen for this hook, leading to a 70% reduction in the use of materials compared with previous generations of hooks. In addition to the ecological advantages, the hook is extremely lightweight as a result, and very easy to use. The Micro Grip technology has been developed and patented by Artiteq. To guarantee the quality of the Micro Grip hooks, Artiteq has developed quality assurance procedures together with TÜV Nederland. The execution is under supervision of TÜV Nederland.