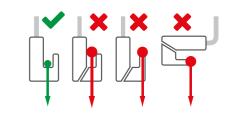

The maximum weight carrying capacity of a picture hook is only valid when the frame is correctly applied to the hook. This illustration shows how to correctly charge the picture hook.

Micro Grip represents the newest generation of hooks. A high-quality plastic reinforced with fibreglass was chosen for this hook, leading to a 70% reduction in the use of materials compared with previous generations of hooks. In addition to the ecological advantages, the hook is extremely lightweight as a result, and very easy to use. The Micro Grip technology has been developed and patented by Artiteq. To guarantee the quality of the Micro Grip hooks, Artiteq has developed quality assurance procedures together with TÜV Nederland. The execution is under supervision of TÜV Nederland.