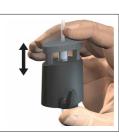

The maximum weight carrying capacity of a picture hook is only valid when the frame is correctly applied to the hook. This illustration shows how to correctly charge the picture hook.

Micro Grip represents the newest generation of hooks. A high-quality plastic reinforced with fibreglass was chosen for this hook, leading to a 70% reduction in the use of materials compared with previous generations of hooks. In addition to the ecological advantages, the hook is extremely lightweight as a result, and very easy to use. The Micro Grip technology has been developed and patented by Artiteq. To guarantee the quality of the Micro Grip hooks, Artiteq has developed quality assurance procedures together with TÜV Nederland. The execution is under supervision of TÜV Nederland.