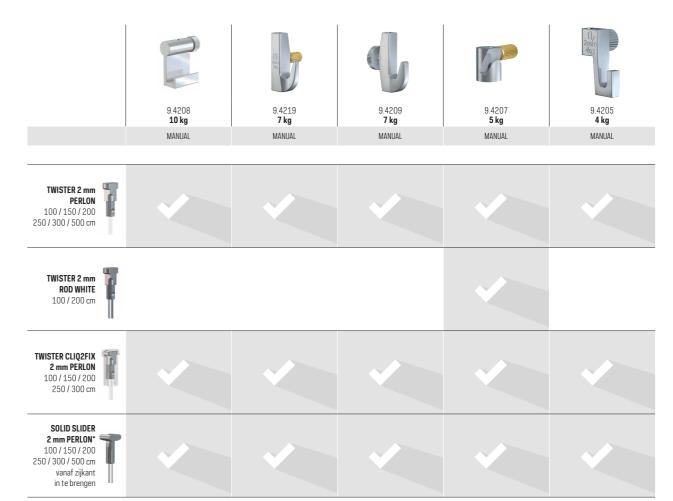

## **HOOKS & COMPATIBILITY**

Depending on the weight of a frame or other wall decoration, the right picture hook must be selected. The wide product range offers hooks with maximum load capacities varying from 4 kg to 20 kg.

|                                                                                             | 30.41200<br>20 kg<br>AUTO GRIP | 30.41250<br>20 kg<br>AUTO GRIP<br>LOCK | 30.41100<br>10/5 kg<br>AUTO GRIP | 9.4264<br>15 kg<br>AUTO GRIP<br>LOCK | 9.4261<br>15 kg<br>AUTO GRIP |
|---------------------------------------------------------------------------------------------|--------------------------------|----------------------------------------|----------------------------------|--------------------------------------|------------------------------|
| TWISTER 1 mm<br>PERLON<br>150 / 200 / 300 cm                                                |                                |                                        |                                  |                                      |                              |
| TWISTER 1 mm<br>STEELWIRE<br>150 / 200 / 300 cm                                             |                                |                                        |                                  |                                      |                              |
| TWISTER 1 mm<br>STEELWIRE BLACK<br>150 / 200 / 300 cm                                       |                                |                                        | *                                |                                      |                              |
| TWISTER 2 mm<br>PERLON<br>100/150/200<br>250/300/500 cm                                     |                                |                                        |                                  | <b>Y</b>                             |                              |
| TWISTER 2 mm<br>STEELWIRE<br>100 / 150 / 200<br>250 / 300 / 500 cm                          |                                |                                        |                                  |                                      |                              |
| TWISTER 2 mm<br>2 mm ROD WHITE<br>100 / 200 cm                                              |                                |                                        |                                  |                                      |                              |
| TWISTER CLIQ2FIX 2 mm PERLON 100 / 150 / 200 250 / 300 cm                                   |                                |                                        |                                  | <b>Y</b>                             | <b>*</b>                     |
| SOLID SLIDER 2 mm PERLON* 100 / 150 / 200 250 / 300 / 500 cm vanaf zijkant in te brengen    | <b>*</b>                       | <b>Y</b>                               |                                  | <b>Y</b>                             | <b>V</b>                     |
| SOLID SLIDER 2 mm STEELWIRE* 100 / 150 / 200 250 / 300 / 500 cm vanaf zijkant in te brengen |                                | <b>*</b>                               |                                  |                                      |                              |