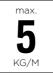

## Versatile presentation system on the wall

With Info Rail + you can create a versatile presentation system on the wall. Photos, drawings or recipes are easily clamped into the rail, as you may already be used to from our Info Rail. On top is a 6cm wide area where small photo frames, canvas paintings, greeting cards or other small crafts can be presented. An ideal, flexible and versatile presentation system where walls do not need to be damaged and the changing of drawings, posters or frames is quick and easy. Paper from 80 g up to cardboard with a thickness of 2mm are firmly clamped in the rail thanks to a double plastic clamping mechanism. The top surface of 6 cm has some subtle grooves to present a card or a list stably.