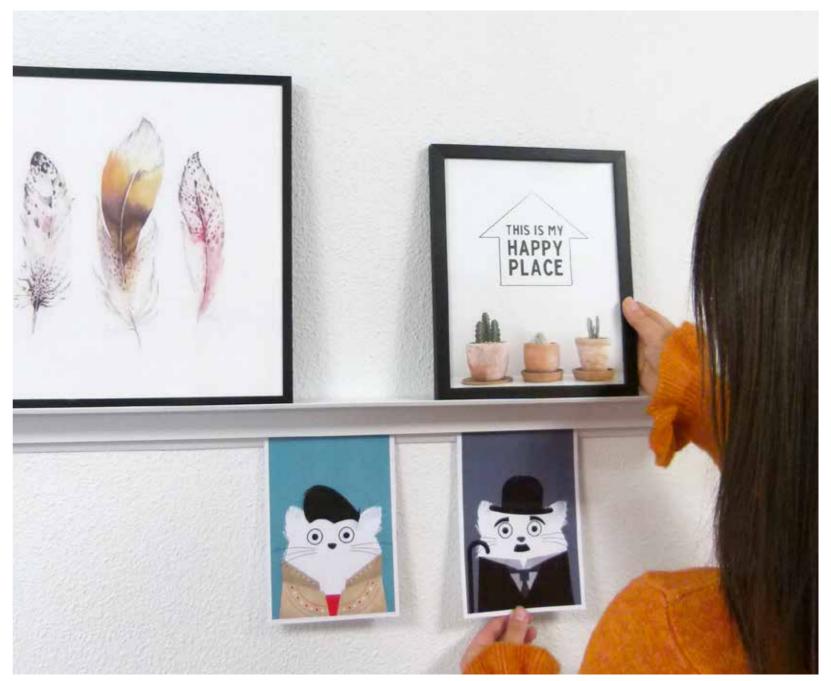

## Versatile presentation system on the wall

With Info Rail + you can create a versatile presentation system on the wall. Photos, drawings or recipes are easily clamped into the rail, as you may already be used to from our Info Rail. On top is a 6cm wide area where small photo frames, canvas paintings, greeting cards or other small crafts can be presented. An ideal, flexible and versatile presentation system where walls do not need to be damaged and the changing of drawings, posters or frames is quick and easy. Paper from 80 g up to cardboard with a thickness of 2mm are firmly clamped in the rail thanks to a double plastic clamping mechanism. The top surface of 6 cm has some subtle grooves to present a card or a list stably.