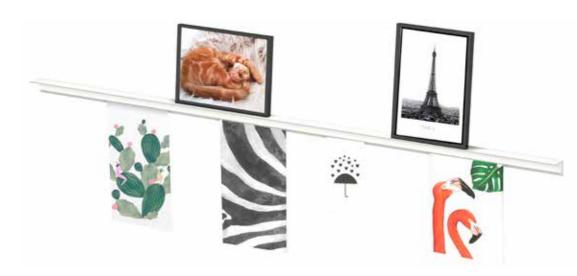

## Versatile presentation system on the wall

With Info Rail + you can create a versatile presentation system on the wall. Photos, drawings or recipes are easily clamped into the rail, as you may already be used to from our Info Rail. On top is a 6cm wide area where small photo frames, canvas paintings, greeting cards or other small crafts can be presented. An ideal, flexible and versatile presentation system where walls do not need to be damaged and the changing of drawings, posters or frames is quick and easy. Paper from 80 g up to cardboard with a thickness of 2mm are firmly clamped in the rail thanks to a double plastic clamping mechanism. The top surface of 6 cm has some subtle grooves to present a card or a list stably.