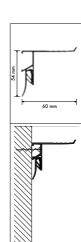

## Versatile presentation system on the wall

With Info Rail + you can create a versatile presentation system on the wall. Photos, drawings or recipes are easily clamped into the rail, as you may already be used to from our Info Rail. On top is a 6cm wide area where small photo frames, canvas paintings, greeting cards or other small crafts can be presented. An ideal, flexible and versatile presentation system where walls do not need to be damaged and the changing of drawings, posters or frames is quick and easy. Paper from 80 g up to cardboard with a thickness of 2mm are firmly clamped in the rail thanks to a double plastic clamping mechanism. The top surface of 6 cm has some subtle grooves to present a card or a list stably.