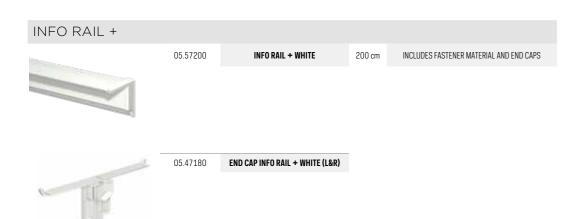

## INFO RAIL+

## Versatile presentation system on the wall

With Info Rail + you can create a versatile presentation system on the wall. Photos, drawings or recipes are easily clamped into the rail, as you may already be used to from our Info Rail. On top is a 6cm wide area where small photo frames, canvas paintings, greeting cards or other small crafts can be presented. An ideal, flexible and versatile presentation system where walls do not need to be damaged and the changing of drawings, posters or frames is quick and easy. Paper from 80 g up to cardboard with a thickness of 2mm are firmly clamped in the rail thanks to a double plastic clamping mechanism. The top surface of 6 cm has some subtle grooves to present a card or a list stably.