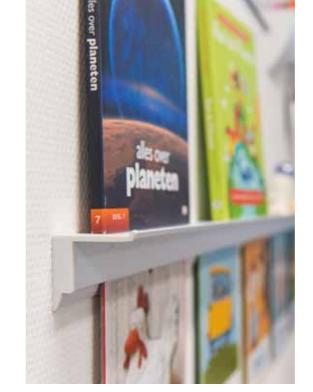

## Versatile presentation system on the wall

With Info Rail + you can create a versatile presentation system on the wall. Photos, drawings or recipes are easily clamped into the rail, as you may already be used to from our Info Rail. On top is a 6cm wide area where small photo frames, canvas paintings, greeting cards or other small crafts can be presented. An ideal, flexible and versatile presentation system where walls do not need to be damaged and the changing of drawings, posters or frames is quick and easy. Paper from 80 g up to cardboard with a thickness of 2mm are firmly clamped in the rail thanks to a double plastic clamping mechanism. The top surface of 6 cm has some subtle grooves to present a card or a list stably.