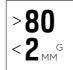

## Versatile presentation system on the wall

With Info Rail + you can create a versatile presentation system on the wall. Photos, drawings or recipes are easily clamped into the rail, as you may already be used to from our Info Rail. On top is a 6cm wide area where small photo frames, canvas paintings, greeting cards or other small crafts can be presented. An ideal, flexible and versatile presentation system where walls do not need to be damaged and the changing of drawings, posters or frames is quick and easy. Paper from 80 g up to cardboard with a thickness of 2mm are firmly clamped in the rail thanks to a double plastic clamping mechanism. The top surface of 6 cm has some subtle grooves to present a card or a list stably.