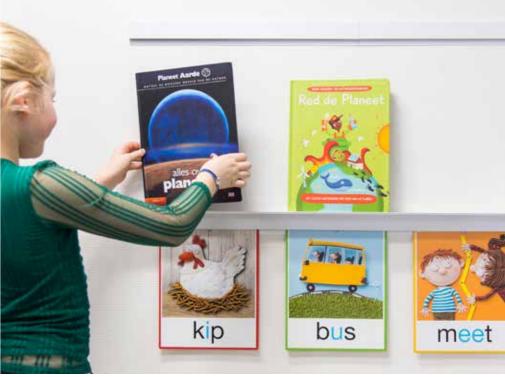

## Versatile presentation system on the wall

With Info Rail + you can create a versatile presentation system on the wall. Photos, drawings or recipes are easily clamped into the rail, as you may already be used to from our Info Rail. On top is a 6cm wide area where small photo frames, canvas paintings, greeting cards or other small crafts can be presented. An ideal, flexible and versatile presentation system where walls do not need to be damaged and the changing of drawings, posters or frames is quick and easy. Paper from 80 g up to cardboard with a thickness of 2mm are firmly clamped in the rail thanks to a double plastic clamping mechanism. The top surface of 6 cm has some subtle grooves to present a card or a list stably.