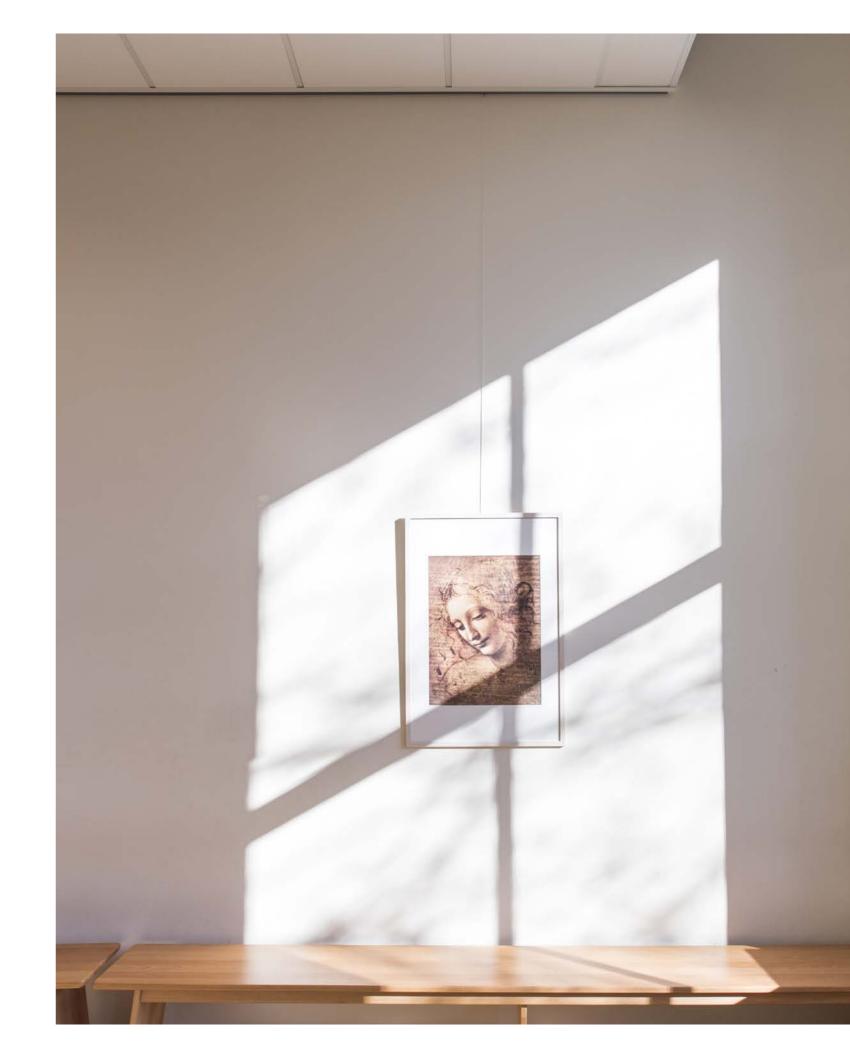

## Hanging rail integrated in side strip - suitable for recessed ceilings using a side strip

The Art Strip is the picture hanging system that may be hidden in a recessed ceiling. It replaces the side strip which is used for the installation of recessed ceilings. During a tear-down phase or renovation work, the Art Strip can be installed at the same time as the recessed ceiling. The corner profile for the recessed ceiling is then mounted to the Art Strip. When you mount the Art Strip during the installation of recessed ceilings, you will have a picture hanging system available throughout the entire space, giving you a flexible way to decorate the walls. The Twister hanging cords may be clicked into any desired location in the rail next to the recessed ceiling.