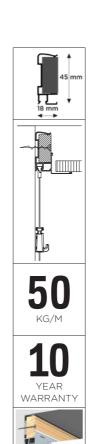

## Hanging rail integrated in side strip - suitable for recessed ceilings using a side strip

The Art Strip is the picture hanging system that may be hidden in a recessed ceiling. It replaces the side strip which is used for the installation of recessed ceilings. During a tear-down phase or renovation work, the Art Strip can be installed at the same time as the recessed ceiling. The corner profile for the recessed ceiling is then mounted to the Art Strip. When you mount the Art Strip during the installation of recessed ceilings, you will have a picture hanging system available throughout the entire space, giving you a flexible way to decorate the walls. The Twister hanging cords may be clicked into any desired location in the rail next to the recessed ceiling.