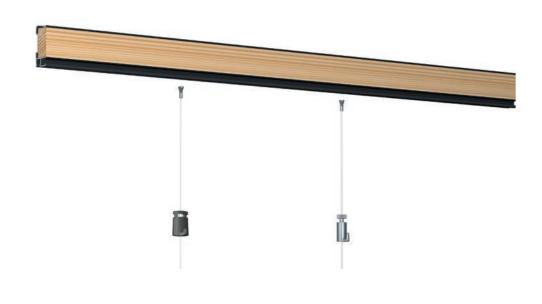

## Hanging rail integrated in side strip - suitable for recessed ceilings using a side strip

The Art Strip is the picture hanging system that may be hidden in a recessed ceiling. It replaces the side strip which is used for the installation of recessed ceilings. During a tear-down phase or renovation work, the Art Strip can be installed at the same time as the recessed ceiling. The corner profile for the recessed ceiling is then mounted to the Art Strip. When you mount the Art Strip during the installation of recessed ceilings, you will have a picture hanging system available throughout the entire space, giving you a flexible way to decorate the walls. The Twister hanging cords may be clicked into any desired location in the rail next to the recessed ceiling.