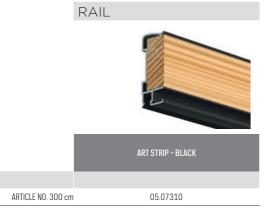

## **ART STRIP**

## Hanging rail integrated in side strip - suitable for recessed ceilings using a side strip

The Art Strip is the picture hanging system that may be hidden in a recessed ceiling. It replaces the side strip which is used for the installation of recessed ceilings. During a tear-down phase or renovation work, the Art Strip can be installed at the same time as the recessed ceiling. The corner profile for the recessed ceiling is then mounted to the Art Strip. When you mount the Art Strip during the installation of recessed ceilings, you will have a picture hanging system available throughout the entire space, giving you a flexible way to decorate the walls. The Twister hanging cords may be clicked into any desired location in the rail next to the recessed ceiling.