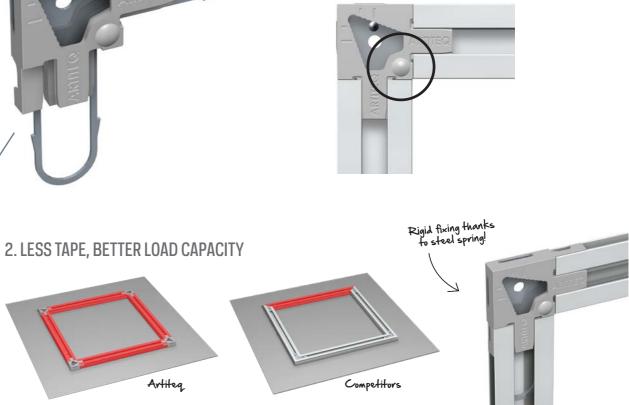

Power Corners enable equal weight distribution because of rigid fixing thanks to steel spring in square-cut profiles instead of mitre-cut profiles.