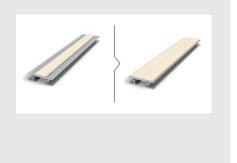

# ARTITEQ BACK FRAME HANGING SYSTEM

The Back Frame Hanging System is available in 8 mm and 15 mm profiles, both in the versions alu mill finish and silver anodised.

# BACK FRAME HANGING SYSTEM RAIL 15mm Image: Constraint of the system of the sy