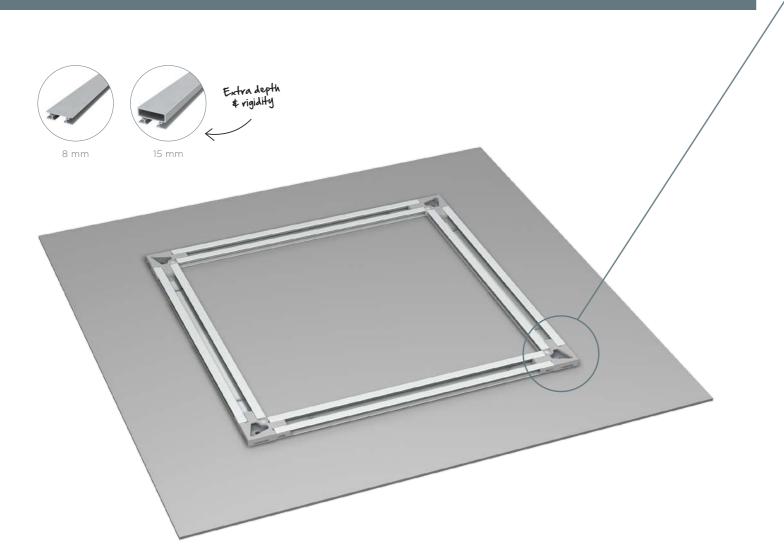

# FRAME ACCESSORIES ARTITEQ BACK FRAME HANGING SYSTEM

A safe and solid solution to hang printed panels. Adds depth and shadow between panel and wall Adds rigidity to flexible panels made of aluminium (Dibond), forex or acrylic

# ARTITEQ BACK FRAME HANGING SYSTEM

The Back Frame Hanging System is available in 8 mm and 15 mm profiles, both in the versions alu mill finish and silver anodised.