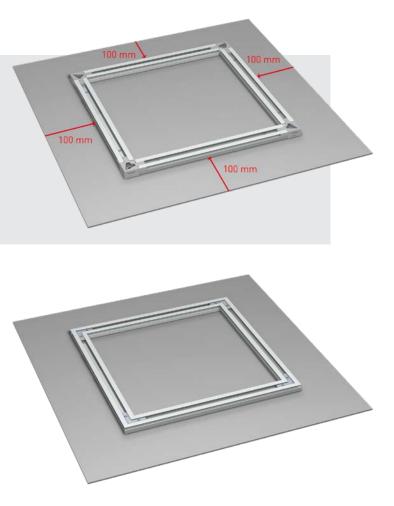

For the correct sizing and positioning of the

Back Frame Hanging System, we recommend placing the profiles at 100 mm from each side

## SET\* BACK FRAME HANGING SYSTEM ON LENGTH INCLUDING 3M TAPE MOUNTED

We recommend using 3M tape (general advice 3M: 25 cm2/kg) for printed panels made of aluminium, hard-foam, forex, acryl and glass. The below table applies when Back Frame Hanging System profiles are applied at max. 100 mm from each of the sides of the printed panel (see A). The table applies for panels with a maximum total weight of 30 kg and a minimum size of 400 x 400 mm.