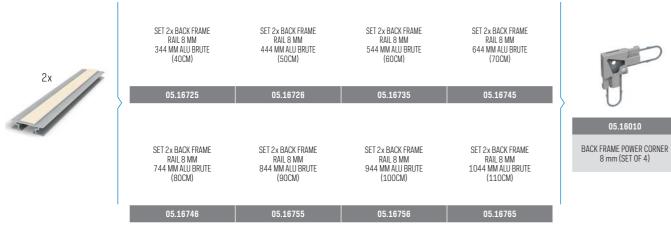

### BACK FRAME HANGING SYSTEM RAIL 8mm

| -        | -        | Y        |  |
|----------|----------|----------|--|
|          |          |          |  |
| 05.16300 | 05.16301 | 05.16010 |  |