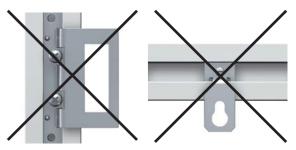

# **1. WALL PROTECTION INCORPORATED**

Wall protection is incorporated in the Power Corners.

Power Corners enable equal weight distribution because of rigid fixing thanks to steel spring in square-cut profiles instead of mitre-cut profiles.