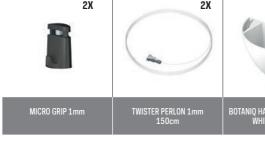

## Make room for plants on the wall

There is always room for plants in your home or office. Create a surprising and dynamic effect with the Artiteq Botaniq hanging flowerpot. Hang your plants optimally with the stylish Botaniq with soft round shapes. The Botaniq comes with two 1mm perlon Twister hanging wires and two Micro Grip hooks, so you can easily hang it at the right height within Artiteq's hanging rail. The Botaniq hanging flowerpot can only be used in combination with a picture hanging rail. Choose your color and combine with several other hanging pots at different heights to give your interior an urban jungle and natural touch!

7600.120

\*COMPATIBLE FOR POT SIZE OF MAX. Ø10 cm

7600.110

ARTICLE NO.