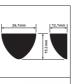

## **BOTANIQ**

















## Make room for plants on the wall

There is always room for plants in your home or office. Create a surprising and dynamic effect with the Artiteq Botaniq hanging flowerpot. Hang your plants optimally with the stylish Botaniq with soft round shapes. The Botaniq comes with two 1mm perlon Twister hanging wires and two Micro Grip hooks, so you can easily hang it at the right height within Artiteq's hanging rail. The Botaniq hanging flowerpot can only be used in combination with a picture hanging rail. Choose your color and combine with several other hanging pots at different heights to give your interior an urban jungle and natural touch!



7600.120





\*COMPATIBLE FOR POT SIZE OF MAX. Ø10 cm

7600.110



ARTICLE NO.