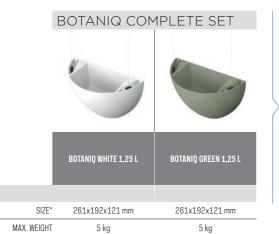

## Make room for plants on the wall

There is always room for plants in your home or office. Create a surprising and dynamic effect with the Artiteq Botaniq hanging flowerpot. Hang your plants optimally with the stylish Botaniq with soft round shapes. The Botaniq comes with two 1mm perlon Twister hanging wires and two Micro Grip hooks, so you can easily hang it at the right height within Artiteq's hanging rail. The Botaniq hanging flowerpot can only be used in combination with a picture hanging rail. Choose your color and combine with several other hanging pots at different heights to give your interior an urban jungle and natural touch!

7600.120

\*COMPATIBLE FOR POT SIZE OF MAX. Ø10 cm

7600.110

ARTICLE NO.