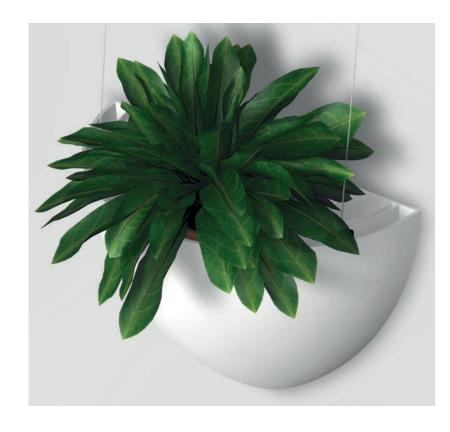

## Make room for plants on the wall

There is always room for plants in your home or office. Create a surprising and dynamic effect with the Artiteq Botaniq hanging flowerpot. Hang your plants optimally with the stylish Botaniq with soft round shapes. The Botaniq comes with two 1mm perlon Twister hanging wires and two Micro Grip hooks, so you can easily hang it at the right height within Artiteq's hanging rail. The Botaniq hanging flowerpot can only be used in combination with a picture hanging rail. Choose your color and combine with several other hanging pots at different heights to give your interior an urban jungle and natural touch!