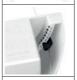

## Make room for plants on the wall

There is always room for plants in your home or office. Create a surprising and dynamic effect with the Artiteq Botaniq hanging flowerpot. Hang your plants optimally with the stylish Botaniq with soft round shapes. The Botaniq comes with two 1mm perlon Twister hanging wires and two Micro Grip hooks, so you can easily hang it at the right height within Artiteq's hanging rail. The Botaniq hanging flowerpot can only be used in combination with a picture hanging rail. Choose your color and combine with several other hanging pots at different heights to give your interior an urban jungle and natural touch!