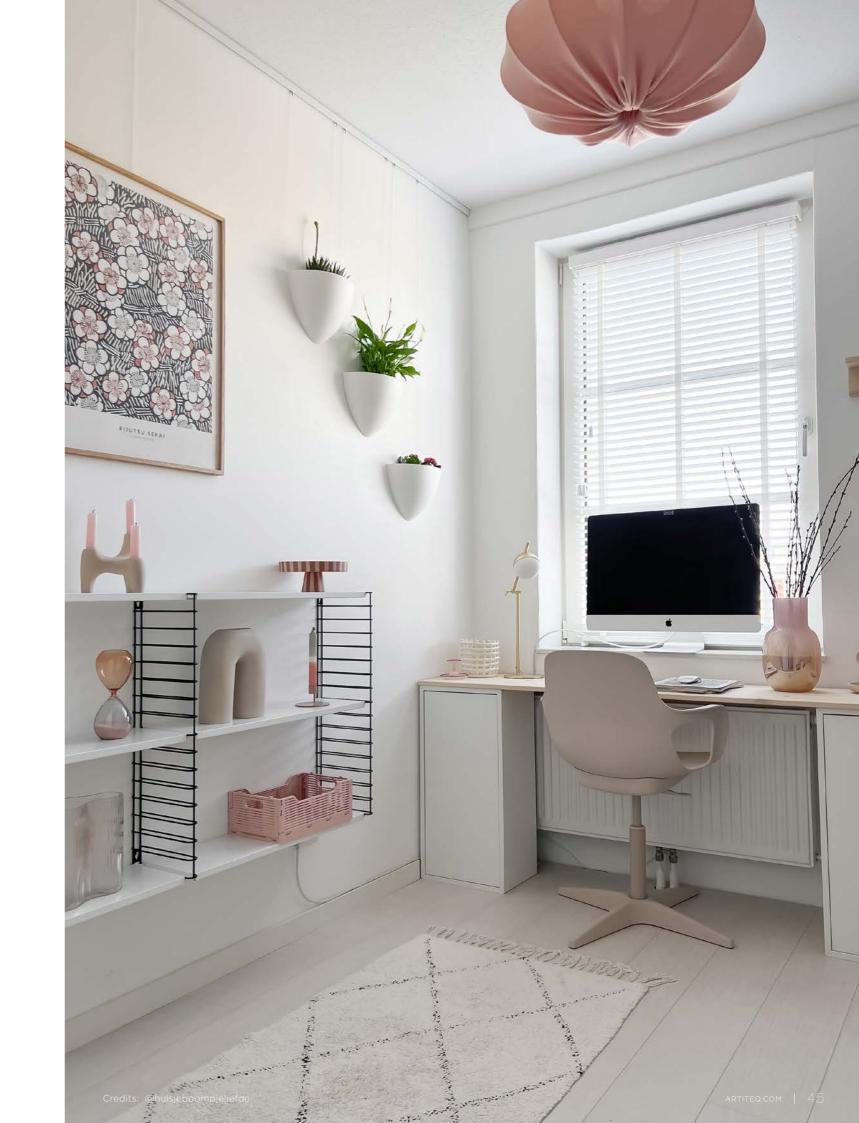

## Make room for plants on the wall

There is always room for plants in your home or office. Create a surprising and dynamic effect with the Artiteq Botaniq hanging flowerpot. Hang your plants optimally with the stylish Botaniq with soft round shapes. The Botaniq comes with two 1mm perlon Twister hanging wires and two Micro Grip hooks, so you can easily hang it at the right height within Artiteq's hanging rail. The Botaniq hanging flowerpot can only be used in combination with a picture hanging rail. Choose your color and combine with several other hanging pots at different heights to give your interior an urban jungle and natural touch!

7600.120

\*COMPATIBLE FOR POT SIZE OF MAX. Ø10 cm

7600.110

ARTICLE NO.