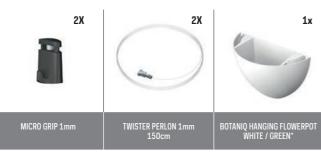

## Make room for plants on the wall

There is always room for plants in your home or office. Create a surprising and dynamic effect with the Artiteq Botaniq hanging flowerpot. Hang your plants optimally with the stylish Botaniq with soft round shapes. The Botaniq comes with two 1mm perlon Twister hanging wires and two Micro Grip hooks, so you can easily hang it at the right height within Artiteq's hanging rail. The Botaniq hanging flowerpot can only be used in combination with a picture hanging rail. Choose your color and combine with several other hanging pots at different heights to give your interior an urban jungle and natural touch!

7600.120

\*COMPATIBLE FOR POT SIZE OF MAX. Ø10 cm

7600.110

ARTICLE NO.