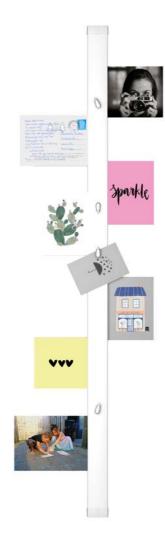

## Practical use of narrow wall spaces

a hanging system for, for example, cards and photos and this is a useful system for collecting or displaying these. The cards and photos can be slid into both sides of the rail. The Card Rail also has a magnetic strip, which can also be used to display photos cards, etc. The Mouse Magnets can be used on the front of the Card Rail. This display system can be a practical addition to the wall in especially an office, kitchen or child's bedroom.

The Card Rail has a sleek, white finish, RAL 9016 (can be repainted) and is 114 cm in length. Ideal for use in narrow wall spaces different areas of the home or office.

106 | artiteq.com | 107