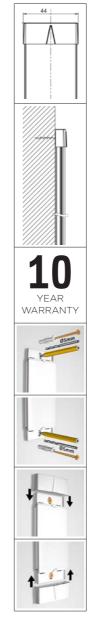

The Card Rail has a sleek, white finish, RAL 9016 (can be repainted) and is 114 cm in length. Ideal for use in narrow wall spaces different areas of the home or office.

106 | artiteq.com | 107