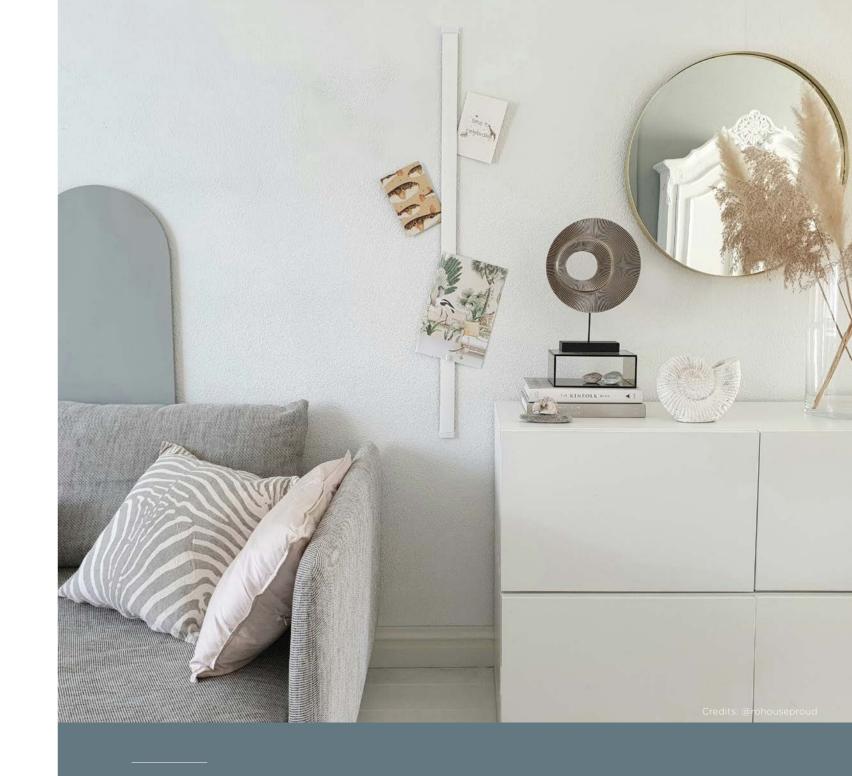

## Practical use of narrow wall spaces

a hanging system for, for example, cards and photos and this is a useful system for collecting or displaying these. The cards and photos can be slid into both sides of the rail. The Card Rail also has a magnetic strip, which can also be used to display photos cards, etc. The Mouse Magnets can be used on the front of the Card Rail. This display system can be a practical addition to the wall in especially an office, kitchen or child's bedroom.