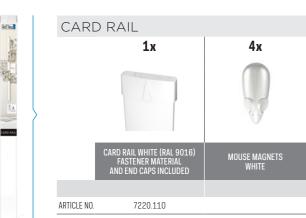

## **CARD RAIL**

| EXTRA / OPTIONAL |      |          |                      |
|------------------|------|----------|----------------------|
|                  |      | 7430.010 | MOUSE MAGNETS COLOUR |
| After 1          | 94 P | 7430.020 | MOUSE MAGNETS WHITE  |
| // 🛕 👠           | 1110 |          |                      |

The Card Rail has a sleek, white finish, RAL 9016 (can be repainted) and is 114 cm in length. Ideal for use in narrow wall spaces different areas of the home or office.

106 | artiteq.com | 107