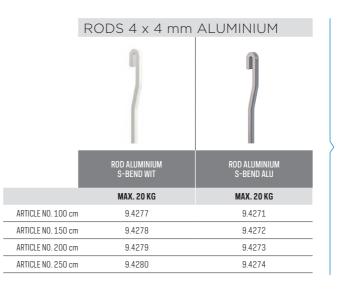

ARTICLE NO. 100 cm
9.4220

ARTICLE NO. 150 cm
9.4221

ROD 4 x 4 mm

The Classic Rail+ is a picture hanging system for walls that has been specially developed for hanging heavier pictures and wall decorations (up to 40 kg). This hanging system is often used in galleries, at exhibitions and in museums. The hanging rail has an open, J-shaped design that makes it possible to hang a variety of rods equipped with rod hooks. This makes it extremely easy to hang or change art on the wall. The Classic Rail+ is available in white and aluminium. A variety of aluminium or steel rods may be used for decorations weighing up to a maximum of 40 kg.