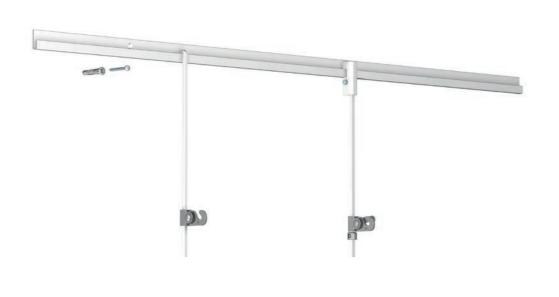

ARTICLE NO. 100 cm
9.4220

ARTICLE NO. 150 cm
9.4221

ROD 4 x 4 mm

The Classic Rail+ is a picture hanging system for walls that has been specially developed for hanging heavier pictures and wall decorations (up to 40 kg). This hanging system is often used in galleries, at exhibitions and in museums. The hanging rail has an open, J-shaped design that makes it possible to hang a variety of rods equipped with rod hooks. This makes it extremely easy to hang or change art on the wall. The Classic Rail+ is available in white and aluminium. A variety of aluminium or steel rods may be used for decorations weighing up to a maximum of 40 kg.

## Secure picture hanging system

The Classic Rail+ makes it possible to hang pictures and wall decorations in a secure manner in rooms where this is required. Thanks to a blocking device, the rod is blocked in the rail and the picture enjoys extra protection when special anti-theft hooks are used on the rod itself.