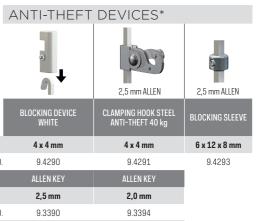

## Secure picture hanging system

The Classic Rail+ makes it possible to hang pictures and wall decorations in a secure manner in rooms where this is required. Thanks to a blocking device, the rod is blocked in the rail and the picture enjoys extra protection when special anti-theft hooks are used on the rod itself.