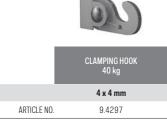

ALL MOUNTING MATERIAL MAY BE ORDERED SEPERATELY. SEE OVERVIEW ON PAGE 40

COMPATIBLE ONLY WITH 4 X 4 mm STEEL RODS

\*ONLY FOR USE WITH ROD U-TOP STEEL WHITE 9.4220/9.4221/9.4222