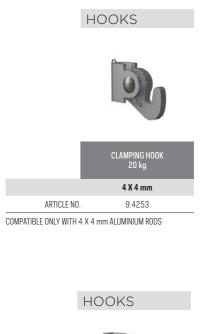

ALL MOUNTING MATERIAL MAY BE ORDERED SEPERATELY. SEE OVERVIEW ON PAGE 40

COMPATIBLE ONLY WITH 4 X 4 mm STEEL RODS

\*ONLY FOR USE WITH ROD U-TOP STEEL WHITE 9.4220/9.4221/9.4222