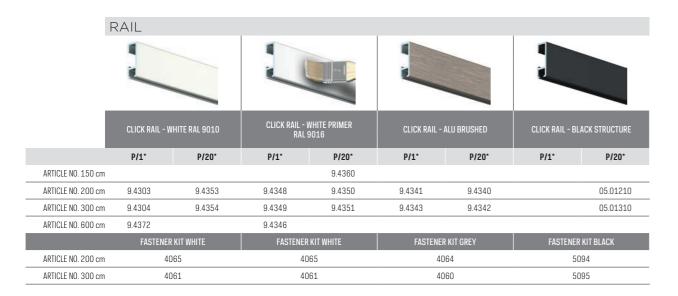

|                                                 |                  | QUANTITY 200 cm | QUANTITY 300 cm |
|-------------------------------------------------|------------------|-----------------|-----------------|
| 9.4113                                          | CLICK&CONNECT    | 6x              | 9x              |
| 9.4929                                          | SCREW            | 6x              | 9x              |
| 9.4931                                          | PLUG             | 6x              | 9x              |
| 9.4105 (WHITE) / 9.4104 (GREY) / 9.4112 (BLACK) | END CAP          | 2x              | 2x              |
| 9.4107 (WHITE) / 9.4108 (GREY) / 9.4114 (BLACK) | CORNER CONNECTOR | 1x              | 1x              |
| 2386                                            | INSTRUCTION      | 1x              | 1x              |

ALL MOUNTING MATERIAL MAY BE ORDERED SEPERATELY. SEE OVERVIEW ON PAGE 40 \* P/1: PACKAGED BY THE PIECE IN FOIL / P/20: PACKAGED PER 20 IN FOIL

8 | artiteq.com | 9