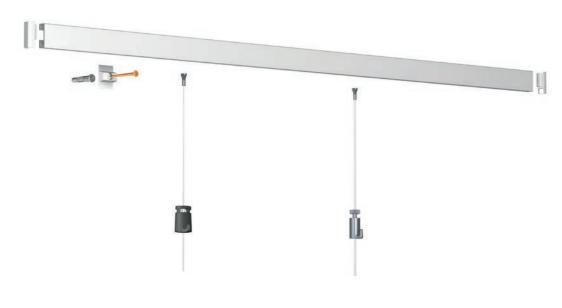

## **CLICK RAIL**

30
KG/M
10
YEAR
WARRANTY

CLICK

CONNECT
3 CLIPS / M

The Click Rail is a flexible picture hanging system that you mount to the wall. Using the Click&Connect system, mounting the rail system is fast and easy. The Click Rail may be installed flush against the ceiling and may also be repainted, for example in the same colour as the wall or ceiling. This helps the picture hanging system 'blend in' with the wall or ceiling, making it nearly invisible. The hanging rail's appearance makes it easy to integrate in any room or interior. You always have flexibility in hanging posters, pictures or photo frames thanks to the hanging wires with hooks that you can click into any desired location on the rail system.

|                                                 |                  | QUANTITY 200 cm | QUANTITY 300 cm |
|-------------------------------------------------|------------------|-----------------|-----------------|
| 9.4113                                          | CLICK&CONNECT    | 6x              | 9x              |
| 9.4929                                          | SCREW            | 6x              | 9x              |
| 9.4931                                          | PLUG             | 6x              | 9x              |
| 9.4105 (WHITE) / 9.4104 (GREY) / 9.4112 (BLACK) | END CAP          | 2x              | 2x              |
| 9.4107 (WHITE) / 9.4108 (GREY) / 9.4114 (BLACK) | CORNER CONNECTOR | 1x              | 1x              |
| 2386                                            | INSTRUCTION      | 1x              | 1x              |