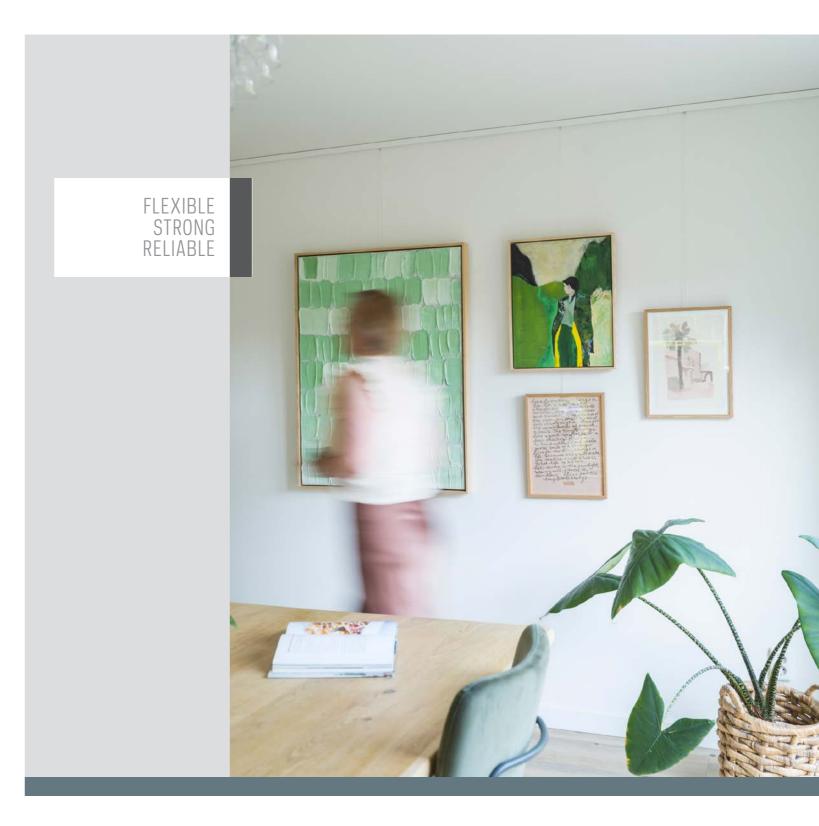

## **CLICK RAIL**

30
KG/M
10
YEAR
WARRANTY

CLICK

CONNECT
3 CLIPS / M

The Click Rail is a flexible picture hanging system that you mount to the wall. Using the Click&Connect system, mounting the rail system is fast and easy. The Click Rail may be installed flush against the ceiling and may also be repainted, for example in the same colour as the wall or ceiling. This helps the picture hanging system 'blend in' with the wall or ceiling, making it nearly invisible. The hanging rail's appearance makes it easy to integrate in any room or interior. You always have flexibility in hanging posters, pictures or photo frames thanks to the hanging wires with hooks that you can click into any desired location on the rail system.