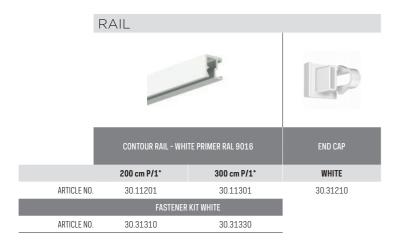

| <sup>l</sup> installation<br>video |  |
|------------------------------------|--|

| CONTENT FASTENER KI | CONTENT | FASTENER | KIT |
|---------------------|---------|----------|-----|
|---------------------|---------|----------|-----|

|  |                  |               | QUANTITY 200 cm | QUANTITY 300 cm |
|--|------------------|---------------|-----------------|-----------------|
|  | 30.31110         | CLICK&CONNECT | 6x              | 9x              |
|  | 9.4929           | SCREW         | бx              | 9x              |
|  | 9.4931           | PLUG          | бx              | 9x              |
|  | 30.31210 (WHITE) | END CAP       | 2x              | 2x              |
|  | 2388             | INSTRUCTION   | 1x              | 1x              |

ALL MOUNTING MATERIAL MAY BE ORDERED SEPERATELY. SEE OVERVIEW ON PAGE 40  $^{*}$  P/1: PACKAGED BY THE PIECE IN FOIL

3 CLIPS / M