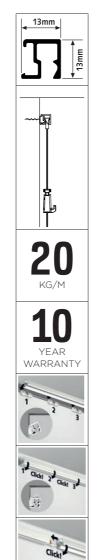

### Compact and attractive hanging system

"Less rail, more art". Contour Rail gets the job done in spite of its minimal dimensions, and has an attractive, sleek design. Hanging pictures, or hanging and moving framed photos is easy thanks to the Contour Rail. Using the clips, the picture rails may be mounted to the wall (minimum distance from the ceiling: 15 mm). In addition to the aluminium version of the rail, the available model in white may be painted in any colour. The refined style of the 1 mm Twister hanging wires with Micro Grip 1 mm suspension hook make them a perfect match for the compact shape of this hanging system.

ALL MOUNTING MATERIAL MAY BE ORDERED SEPERATELY. SEE OVERVIEW ON PAGE 40  $^{*}$  P/1: PACKAGED BY THE PIECE IN FOIL

3 CLIPS / M