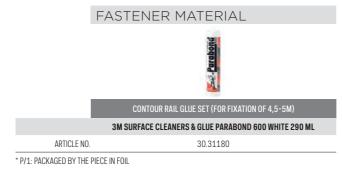

# PICTURE HANGING SYSTEMS - WALL **CONTOUR RAIL GLUED**

#### Contour Rail glued - hanging without drilling

Looking for a compact hanging rail that 'disappears' in a room? Contour Rail offers the solution: the rail can also be mounted to the ceiling using glue. Thanks to the special design, the glue may be applied in and on the profile in the desired manner. When the Contour Rail is glued and painted in the same colour as the wall, it becomes inconspicuous while still offering all the advantages of a flexible hanging system: the ability to hang and move pictures without damaging the walls.