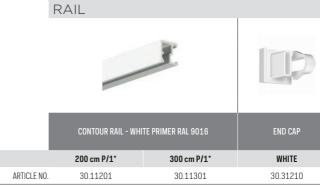

## PICTURE HANGING SYSTEMS - WALL **CONTOUR RAIL**

### Compact and attractive hanging system

"Less rail, more art". Contour Rail gets the job done in spite of its minimal dimensions, and has an attractive, sleek design. Hanging pictures, or hanging and moving framed photos is easy thanks to the Contour Rail. Using the clips, the picture rails may be mounted to the wall (minimum distance from the ceiling: 15 mm). In addition to the aluminium version of the rail, the available model in white may be painted in any colour. The refined style of the 1 mm Twister hanging wires with Micro Grip 1 mm suspension hook make them a perfect match for the compact shape of this hanging system.

|  |                  |               | QUANTITY 200 cm | QUANTITY 300 cm |
|--|------------------|---------------|-----------------|-----------------|
|  | 30.31110         | CLICK&CONNECT | 6x              | 9x              |
|  | 9.4929           | SCREW         | бx              | 9x              |
|  | 9.4931           | PLUG          | бx              | 9x              |
|  | 30.31210 (WHITE) | END CAP       | 2x              | 2x              |
|  | 2388             | INSTRUCTION   | 1x              | 1x              |