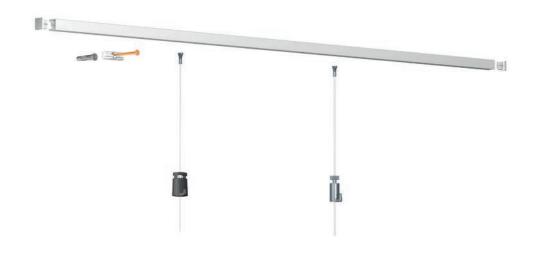

### Compact and attractive hanging system

"Less rail, more art". Contour Rail gets the job done in spite of its minimal dimensions, and has an attractive, sleek design. Hanging pictures, or hanging and moving framed photos is easy thanks to the Contour Rail. Using the clips, the picture rails may be mounted to the wall (minimum distance from the ceiling: 15 mm). In addition to the aluminium version of the rail, the available model in white may be painted in any colour. The refined style of the 1 mm Twister hanging wires with Micro Grip 1 mm suspension hook make them a perfect match for the compact shape of this hanging system.

|  |                  |               | QUANTITY 200 cm | QUANTITY 300 cm |
|--|------------------|---------------|-----------------|-----------------|
|  | 30.31110         | CLICK&CONNECT | 6x              | 9x              |
|  | 9.4929           | SCREW         | бx              | 9x              |
|  | 9.4931           | PLUG          | бx              | 9x              |
|  | 30.31210 (WHITE) | END CAP       | 2x              | 2x              |
|  | 2388             | INSTRUCTION   | 1x              | 1x              |