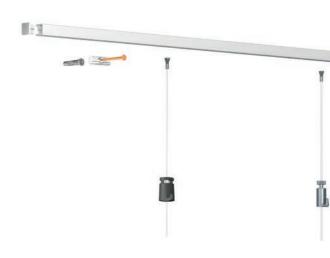

### Compact and attractive hanging system

"Less rail, more art". Contour Rail gets the job done in spite of its minimal dimensions, and has an attractive, sleek design. Hanging pictures, or hanging and moving framed photos is easy thanks to the Contour Rail. Using the clips, the picture rails may be mounted to the wall (minimum distance from the ceiling: 15 mm). In addition to the aluminium version of the rail, the available model in white may be painted in any colour. The refined style of the 1 mm Twister hanging wires with Micro Grip 1 mm suspension hook make them a perfect match for the compact shape of this hanging system.

|  |                  |               | QUANTITY 200 cm | QUANTITY 300 cm |
|--|------------------|---------------|-----------------|-----------------|
|  | 30.31110         | CLICK&CONNECT | 6x              | 9x              |
|  | 9.4929           | SCREW         | бx              | 9x              |
|  | 9.4931           | PLUG          | бx              | 9x              |
|  | 30.31210 (WHITE) | END CAP       | 2x              | 2x              |
|  | 2388             | INSTRUCTION   | 1x              | 1x              |