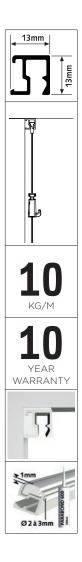

### Compact and attractive hanging system

"Less rail, more art". Contour Rail gets the job done in spite of its minimal dimensions, and has an attractive, sleek design. Hanging pictures, or hanging and moving framed photos is easy thanks to the Contour Rail. Using the clips, the picture rails may be mounted to the wall (minimum distance from the ceiling: 15 mm). In addition to the aluminium version of the rail, the available model in white may be painted in any colour. The refined style of the 1 mm Twister hanging wires with Micro Grip 1 mm suspension hook make them a perfect match for the compact shape of this hanging system.