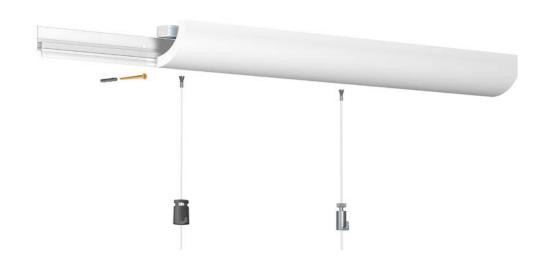

## Invisible hanging system with subtle indirect lighting

The Deco Rail LED is a hanging system and lighting profile, with subtle indirect LED lighting in one. With the lighting profile C362 by ORAC, you add indirect lighting by diffusing light from the wall. A modern, ambient finish within the interior. Combining the Deco Rail with the lighting profile results in an invisible hanging system and allows flexible adornment of the walls. With no damage to sleekly finished walls, pictures can be hung and moved around whenever you please. Hanging wires can be clicked anywhere along the rail behind the lighting profile. The indirect lighting profile is supplied without the LED.