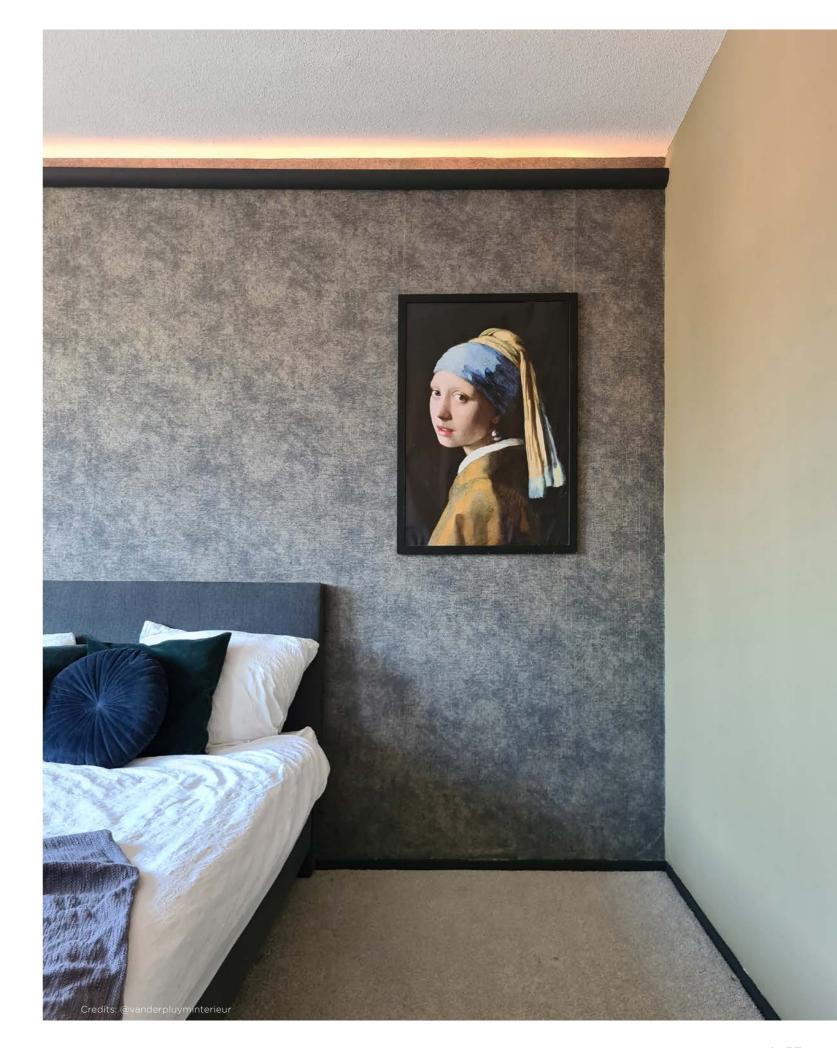

## Invisible hanging system with subtle indirect lighting

The Deco Rail LED is a hanging system and lighting profile, with subtle indirect LED lighting in one. With the lighting profile C362 by ORAC, you add indirect lighting by diffusing light from the wall. A modern, ambient finish within the interior. Combining the Deco Rail with the lighting profile results in an invisible hanging system and allows flexible adornment of the walls. With no damage to sleekly finished walls, pictures can be hung and moved around whenever you please. Hanging wires can be clicked anywhere along the rail behind the lighting profile. The indirect lighting profile is supplied without the LED.