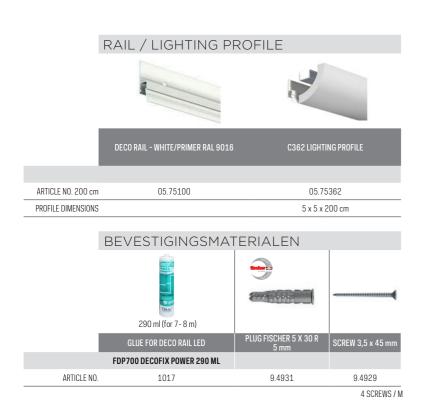

## **DECO RAIL LED**



## Invisible hanging system with subtle indirect lighting

The Deco Rail LED is a hanging system and lighting profile, with subtle indirect LED lighting in one. With the lighting profile C362 by ORAC, you add indirect lighting by diffusing light from the wall. A modern, ambient finish within the interior. Combining the Deco Rail with the lighting profile results in an invisible hanging system and allows flexible adornment of the walls. With no damage to sleekly finished walls, pictures can be hung and moved around whenever you please. Hanging wires can be clicked anywhere along the rail behind the lighting profile. The indirect lighting profile is supplied without the LED.





4 SCREWS / M



32 | artiteq.com | 33