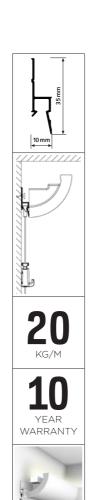

## Invisible hanging system with subtle indirect lighting

The Deco Rail LED is a hanging system and lighting profile, with subtle indirect LED lighting in one. With the lighting profile C362 by ORAC, you add indirect lighting by diffusing light from the wall. A modern, ambient finish within the interior. Combining the Deco Rail with the lighting profile results in an invisible hanging system and allows flexible adornment of the walls. With no damage to sleekly finished walls, pictures can be hung and moved around whenever you please. Hanging wires can be clicked anywhere along the rail behind the lighting profile. The indirect lighting profile is supplied without the LED.