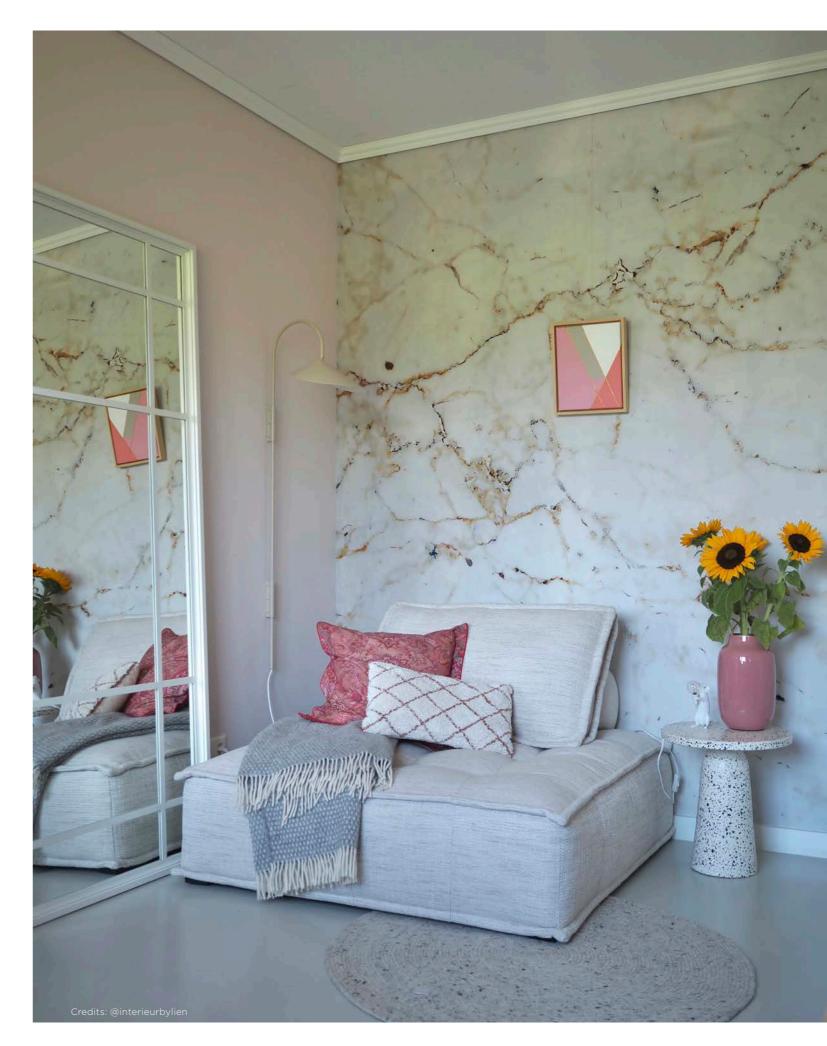

## Flexible options for smooth walls with Deco Rail

The Deco Rail is a hanging rail for pictures and wall decorations that is mounted behind a cornice. The hanging system becomes invisible as a result, while still offering all the advantages of a flexible hanging system. Walls with a clean, smooth finish remain undamaged, even though it is still possible to hang and move paintings continually. Hanging wires may be clicked into the rail behind the cornice at any desired location. This is the major benefit of the Deco Rail; flexibility and a guarantee for a high-quality finish. There are many different styles of cornice rails, and this hanging rail can be installed behind every type. The Deco Rail is available in combination with a selection of three different types of cornices: Basic, Modern and Classic.