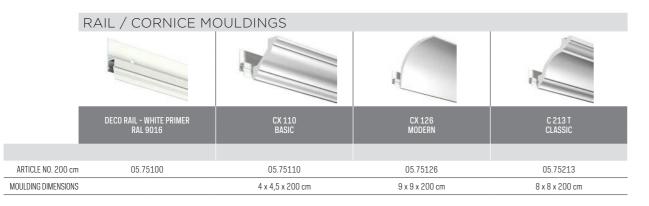

## Flexible options for smooth walls with Deco Rail

The Deco Rail is a hanging rail for pictures and wall decorations that is mounted behind a cornice. The hanging system becomes invisible as a result, while still offering all the advantages of a flexible hanging system. Walls with a clean, smooth finish remain undamaged, even though it is still possible to hang and move paintings continually. Hanging wires may be clicked into the rail behind the cornice at any desired location. This is the major benefit of the Deco Rail; flexibility and a guarantee for a high-quality finish. There are many different styles of cornice rails, and this hanging rail can be installed behind every type. The Deco Rail is available in combination with a selection of three different types of cornices: Basic, Modern and Classic.