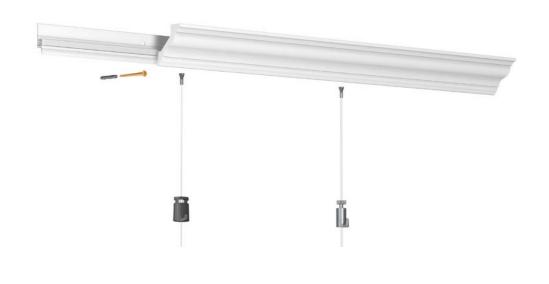

## Flexible options for smooth walls with Deco Rail

The Deco Rail is a hanging rail for pictures and wall decorations that is mounted behind a cornice. The hanging system becomes invisible as a result, while still offering all the advantages of a flexible hanging system. Walls with a clean, smooth finish remain undamaged, even though it is still possible to hang and move paintings continually. Hanging wires may be clicked into the rail behind the cornice at any desired location. This is the major benefit of the Deco Rail; flexibility and a guarantee for a high-quality finish. There are many different styles of cornice rails, and this hanging rail can be installed behind every type. The Deco Rail is available in combination with a selection of three different types of cornices: Basic, Modern and Classic.