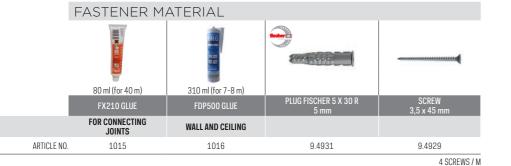

## Flexible options for smooth walls with Deco Rail

The Deco Rail is a hanging rail for pictures and wall decorations that is mounted behind a cornice. The hanging system becomes invisible as a result, while still offering all the advantages of a flexible hanging system. Walls with a clean, smooth finish remain undamaged, even though it is still possible to hang and move paintings continually. Hanging wires may be clicked into the rail behind the cornice at any desired location. This is the major benefit of the Deco Rail; flexibility and a guarantee for a high-quality finish. There are many different styles of cornice rails, and this hanging rail can be installed behind every type. The Deco Rail is available in combination with a selection of three different types of cornices: Basic, Modern and Classic.