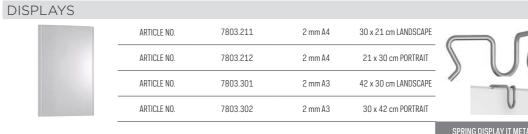

## Display It: professional and orderly

The Display It presentation system gives you a professional and orderly way to display your announcements or documents. The system's acrylic frames are easy to mount and adjust to the desired height. Thanks to the E-Clip for Display It, you can change the contents of the acrylic frames in seconds. The clip also makes it easy to connect the frames to one another, making both horizontal and vertical displays possible. This display system is ideal for estate agents and is often used as a 'face wall' for photos of staff displayed on the wall in hospitals and other institutions. Display It is available in Flex and Fixed mounting models. The Display It Flex version is used in combination with a hanging rail and stainless steel rods that are easy to reposition along the rail.