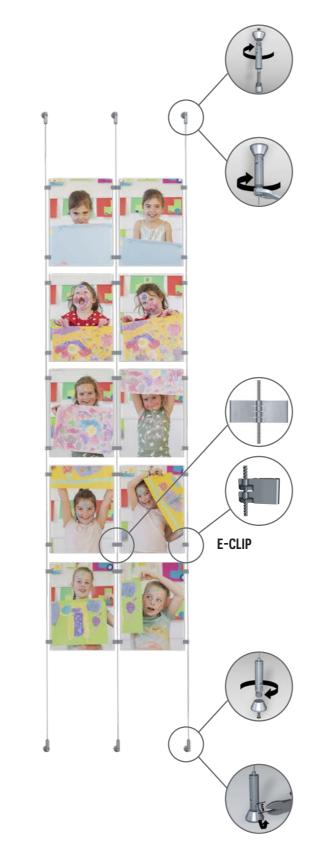

## **DISPLAY IT FIXED**

**ALL-IN SET** 

BOX DISPLAY IT E-CLIP

2 x set steelwire 2 mm fixed (400 cm), 20 x E-Clip, 5 x display 2 mm A4 portrait

ARTICLE NO.

EASY TO CHANGE CONTENT

## Display It: professional and orderly

The Display It presentation system gives you a professional and orderly way to display your announcements or documents. The system's acrylic frames are easy to mount and adjust to the desired height. Thanks to the E-Clip for Display It, you can change the contents of the acrylic frames in seconds. The clip also makes it easy to connect the frames to one another, making both horizontal and vertical displays possible. This display system is ideal for estate agents and is often used as a 'face wall' for photos of staff displayed on the wall in hospitals and other institutions. Display It is available in Flex and Fixed mounting models. The Display It Flex version is used in combination with a hanging rail and stainless steel rods that are easy to reposition along the rail.