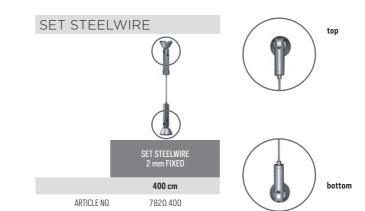

## **DISPLAY IT FIXED**

**ALL-IN SET** 

BOX DISPLAY IT E-CLIP

2 x set steelwire 2 mm fixed (400 cm), 20 x E-Clip, 5 x display 2 mm A4 portrait

ARTICLE NO.

EASY TO CHANGE CONTENT