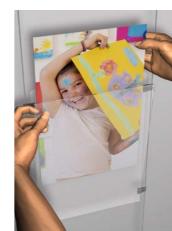

## Display It: professional and orderly

The Display It presentation system gives you a professional and orderly way to display your announcements or documents. The system's acrylic frames are easy to mount and adjust to the desired height. Thanks to the E-Clip for Display It, you can change the contents of the acrylic frames in seconds. The clip also makes it easy to connect the frames to one another, making both horizontal and vertical displays possible. This display system is ideal for estate agents and is often used as a 'face wall' for photos of staff displayed on the wall in hospitals and other institutions. Display It is available in Flex and Fixed mounting models. The Display It Flex version is used in combination with a hanging rail and stainless steel rods that are easy to reposition along the rail.