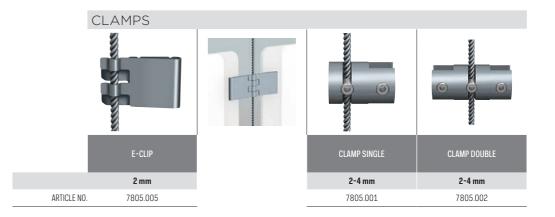

## Display It: professional and orderly

The Display It presentation system gives you a professional and orderly way to display your announcements or documents. The system's acrylic frames are easy to mount and adjust to the desired height. Thanks to the E-Clip for Display It, you can change the contents of the acrylic frames in seconds. The clip also makes it easy to connect the frames to one another, making both horizontal and vertical displays possible. This display system is ideal for estate agents and is often used as a 'face wall' for photos of staff displayed on the wall in hospitals and other institutions. Display It is available in Flex and Fixed mounting models. The Display It Flex version is used in combination with a hanging rail and stainless steel rods that are easy to reposition along the rail.