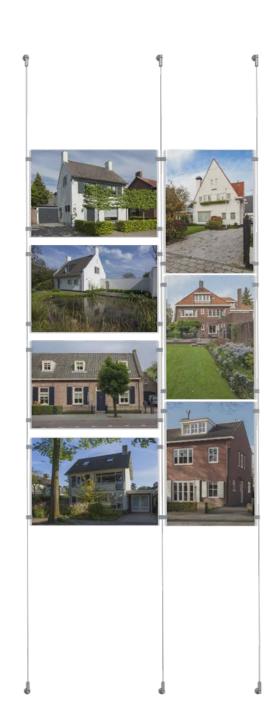

## Display It: professional and orderly

The Display It presentation system gives you a professional and orderly way to display your announcements or documents. The system's acrylic frames are easy to mount and adjust to the desired height. Thanks to the E-Clip for Display It, you can change the contents of the acrylic frames in seconds. The clip also makes it easy to connect the frames to one another, making both horizontal and vertical displays possible. This display system is ideal for estate agents and is often used as a 'face wall' for photos of staff displayed on the wall in hospitals and other institutions. Display It is available in Flex and Fixed mounting models. The Display It Flex version is used in combination with a hanging rail and stainless steel rods that are easy to reposition along the rail.