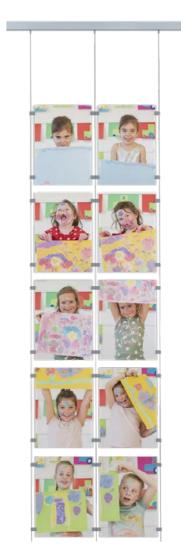

## Display It: professional and orderly

The Display It presentation system gives you a professional and orderly way to display your announcements or documents. The system's acrylic frames are easy to mount and adjust to the desired height. Thanks to the E-Clip for Display It, you can change the contents of the acrylic frames in seconds. The clip also makes it easy to connect the frames to one another, making both horizontal and vertical displays possible. This display system is ideal for estate agents and is often used as a 'face wall' for photos of staff displayed on the wall in hospitals and other institutions. Display It is available in Flex and Fixed mounting models. The Display It Flex version is used in combination with a hanging rail and stainless steel rods that are easy to reposition along the rail.

## **DISPLAY IT FLEX**

## CAN BE USED WITH ALL ARTITEQ PICTURE HANGING SYSTEMS

EASY TO CHANGE CONTENT

|     | ICDI  | AYS   |
|-----|-------|-------|
| 1 / | 1.721 | A I . |

| ARTICLE NO. | 7803.211 | 2 mm A4 | 30 x 21 cm LANDSCAPE |
|-------------|----------|---------|----------------------|
| ARTICLE NO. | 7803.212 | 2 mm A4 | 21 x 30 cm PORTRAIT  |
| ARTICLE NO. | 7803.301 | 2 mm A3 | 42 x 30 cm LANDSCAPE |
| ARTICLE NO. | 7803.302 | 2 mm A3 | 30 x 42 cm PORTRAIT  |
|             |          |         |                      |