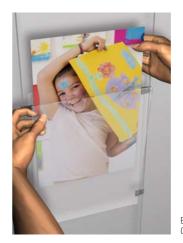

## Display It: professional and orderly

The Display It presentation system gives you a professional and orderly way to display your announcements or documents. The system's acrylic frames are easy to mount and adjust to the desired height. Thanks to the E-Clip for Display It, you can change the contents of the acrylic frames in seconds. The clip also makes it easy to connect the frames to one another, making both horizontal and vertical displays possible. This display system is ideal for estate agents and is often used as a 'face wall' for photos of staff displayed on the wall in hospitals and other institutions. Display It is available in Flex and Fixed mounting models. The Display It Flex version is used in combination with a hanging rail and stainless steel rods that are easy to reposition along the rail.

## CAN BE USED WITH ALL ARTITEQ PICTURE HANGING SYSTEMS

EASY TO CHANGE CONTENT

|     | ICDI  | AYS   |
|-----|-------|-------|
| 1 / | 1.721 | A I . |

| ARTICLE NO. | 7803.211 | 2 mm A4 | 30 x 21 cm LANDSCAPE |
|-------------|----------|---------|----------------------|
| ARTICLE NO. | 7803.212 | 2 mm A4 | 21 x 30 cm PORTRAIT  |
| ARTICLE NO. | 7803.301 | 2 mm A3 | 42 x 30 cm LANDSCAPE |
| ARTICLE NO. | 7803.302 | 2 mm A3 | 30 x 42 cm PORTRAIT  |
|             |          |         |                      |