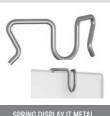

utions. Display It is available in Flex and Fixed mounting models. The Display It Flex version is used in combination with a hanging rail and stainless steel rods that are easy to reposition along the rail.

DISPLAY HANGING SYSTEMS - CABLE SYSTEMS

## **DISPLAY IT FLEX**

## CAN BE USED WITH ALL ARTITEQ PICTURE HANGING SYSTEMS



EASY TO CHANGE CONTENT









|     | ICDI  | AYS   |
|-----|-------|-------|
| 1 / | 1.721 | A I . |



| ARTICLE NO. | 7803.211 | 2 mm A4 | 30 x 21 cm LANDSCAPE |
|-------------|----------|---------|----------------------|
| ARTICLE NO. | 7803.212 | 2 mm A4 | 21 x 30 cm PORTRAIT  |
| ARTICLE NO. | 7803.301 | 2 mm A3 | 42 x 30 cm LANDSCAPE |
| ARTICLE NO. | 7803.302 | 2 mm A3 | 30 x 42 cm PORTRAIT  |
|             |          |         |                      |



SPRING DISPLAY IT METAL 7805.006

92 | ARTITEQ.COM | 93