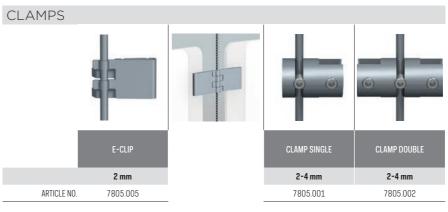

## Display It: professional and orderly

The Display It presentation system gives you a professional and orderly way to display your announcements or documents. The system's acrylic frames are easy to mount and adjust to the desired height. Thanks to the E-Clip for Display It, you can change the contents of the acrylic frames in seconds. The clip also makes it easy to connect the frames to one another, making both horizontal and vertical displays possible. This display system is ideal for estate agents and is often used as a 'face wall' for photos of staff displayed on the wall in hospitals and other institutions. Display It is available in Flex and Fixed mounting models. The Display It Flex version is used in combination with a hanging rail and stainless steel rods that are easy to reposition along the rail.

SPRING DISPLAY IT METAL 7805.006

92 | ARTITEQ.COM | 93