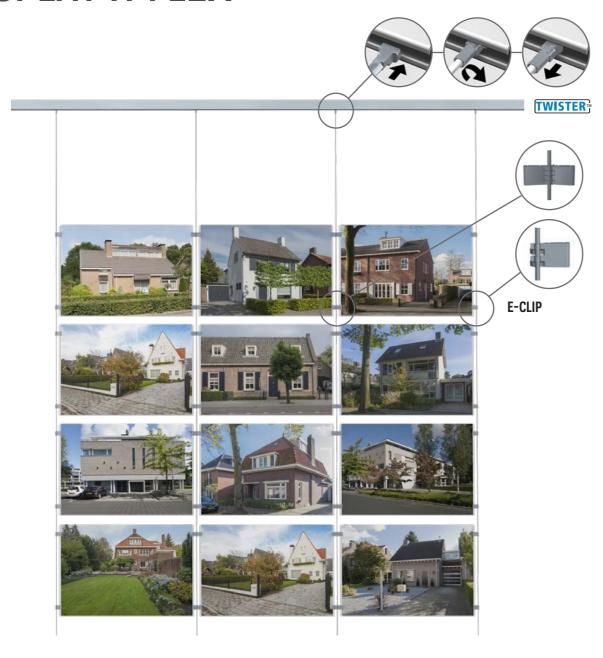

## Display It: professional and orderly

The Display It presentation system gives you a professional and orderly way to display your announcements or documents. The system's acrylic frames are easy to mount and adjust to the desired height. Thanks to the E-Clip for Display It, you can change the contents of the acrylic frames in seconds. The clip also makes it easy to connect the frames to one another, making both horizontal and vertical displays possible. This display system is ideal for estate agents and is often used as a 'face wall' for photos of staff displayed on the wall in hospitals and other institutions. Display It is available in Flex and Fixed mounting models. The Display It Flex version is used in combination with a hanging rail and stainless steel rods that are easy to reposition along the rail.

## **DISPLAY IT FLEX**

## CAN BE USED WITH ALL ARTITEQ PICTURE HANGING SYSTEMS

EASY TO CHANGE CONTENT

|     | ICDI  | AYS   |
|-----|-------|-------|
| 1 / | 1.721 | A I . |

| ARTICLE NO. | 7803.211 | 2 mm A4 | 30 x 21 cm LANDSCAPE |
|-------------|----------|---------|----------------------|
| ARTICLE NO. | 7803.212 | 2 mm A4 | 21 x 30 cm PORTRAIT  |
| ARTICLE NO. | 7803.301 | 2 mm A3 | 42 x 30 cm LANDSCAPE |
| ARTICLE NO. | 7803.302 | 2 mm A3 | 30 x 42 cm PORTRAIT  |
|             |          |         |                      |