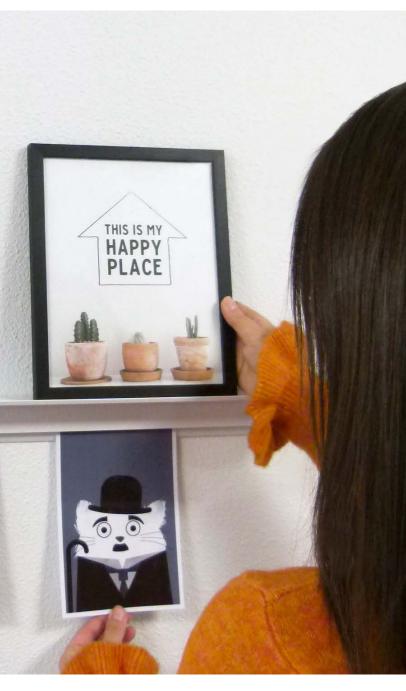

### Versatile presentation system on the wall

With Info Rail + you can create a versatile presentation system on the wall. Photos, drawings or recipes are easily clamped into the rail, as you may already be used to from our Info Rail. On top is a 6cm wide area where small photo frames, canvas paintings, greeting cards or other small crafts can be presented. An ideal, flexible and versatile presentation system where walls do not need to be damaged and the changing of drawings, posters or frames is quick and easy. Paper from 80 g up to cardboard with a thickness of 2mm are firmly clamped in the rail thanks to a double plastic clamping mechanism. The top surface of 6 cm has some subtle grooves to present a card or a list stably.