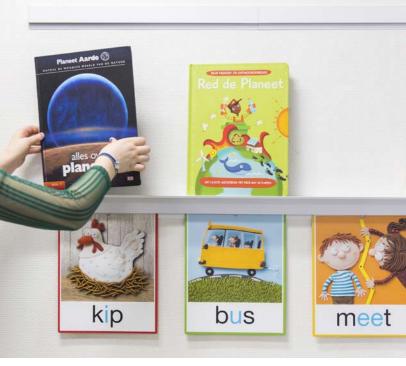

### Versatile presentation system on the wall

With Info Rail + you can create a versatile presentation system on the wall. Photos, drawings or recipes are easily clamped into the rail, as you may already be used to from our Info Rail. On top is a 6cm wide area where small photo frames, canvas paintings, greeting cards or other small crafts can be presented. An ideal, flexible and versatile presentation system where walls do not need to be damaged and the changing of drawings, posters or frames is quick and easy. Paper from 80 g up to cardboard with a thickness of 2mm are firmly clamped in the rail thanks to a double plastic clamping mechanism. The top surface of 6 cm has some subtle grooves to present a card or a list stably.