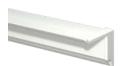

### Versatile presentation system on the wall

With Info Rail + you can create a versatile presentation system on the wall. Photos, drawings or recipes are easily clamped into the rail, as you may already be used to from our Info Rail. On top is a 6cm wide area where small photo frames, canvas paintings, greeting cards or other small crafts can be presented. An ideal, flexible and versatile presentation system where walls do not need to be damaged and the changing of drawings, posters or frames is quick and easy. Paper from 80 g up to cardboard with a thickness of 2mm are firmly clamped in the rail thanks to a double plastic clamping mechanism. The top surface of 6 cm has some subtle grooves to present a card or a list stably.

# INFO RAIL +

05.57200 INFO RAIL + WHITE

200 cm INCLUDES FASTENER MATERIAL AND END CAPS

05.47180 END CAP INFO RAIL + WHITE (L&R)