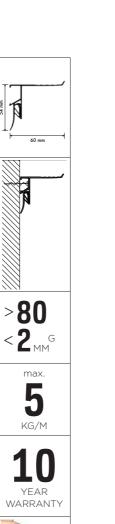

### Versatile presentation system on the wall

With Info Rail + you can create a versatile presentation system on the wall. Photos, drawings or recipes are easily clamped into the rail, as you may already be used to from our Info Rail. On top is a 6cm wide area where small photo frames, canvas paintings, greeting cards or other small crafts can be presented. An ideal, flexible and versatile presentation system where walls do not need to be damaged and the changing of drawings, posters or frames is quick and easy. Paper from 80 g up to cardboard with a thickness of 2mm are firmly clamped in the rail thanks to a double plastic clamping mechanism. The top surface of 6 cm has some subtle grooves to present a card or a list stably.