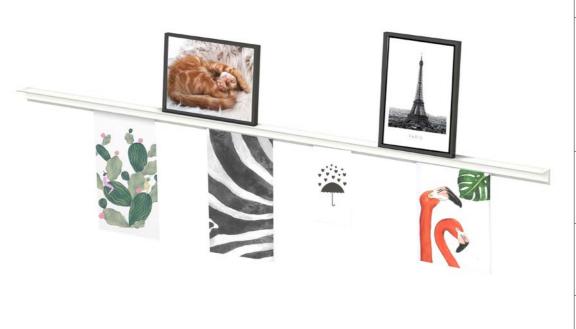

### Versatile presentation system on the wall

With Info Rail + you can create a versatile presentation system on the wall. Photos, drawings or recipes are easily clamped into the rail, as you may already be used to from our Info Rail. On top is a 6cm wide area where small photo frames, canvas paintings, greeting cards or other small crafts can be presented. An ideal, flexible and versatile presentation system where walls do not need to be damaged and the changing of drawings, posters or frames is quick and easy. Paper from 80 g up to cardboard with a thickness of 2mm are firmly clamped in the rail thanks to a double plastic clamping mechanism. The top surface of 6 cm has some subtle grooves to present a card or a list stably.