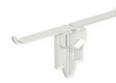

### Versatile presentation system on the wall

With Info Rail + you can create a versatile presentation system on the wall. Photos, drawings or recipes are easily clamped into the rail, as you may already be used to from our Info Rail. On top is a 6cm wide area where small photo frames, canvas paintings, greeting cards or other small crafts can be presented. An ideal, flexible and versatile presentation system where walls do not need to be damaged and the changing of drawings, posters or frames is quick and easy. Paper from 80 g up to cardboard with a thickness of 2mm are firmly clamped in the rail thanks to a double plastic clamping mechanism. The top surface of 6 cm has some subtle grooves to present a card or a list stably.

# INFO RAIL +

05.57200 INFO RAIL + WHITE

200 cm INCLUDES FASTENER MATERIAL AND END CAPS

05.47180 END CAP INFO RAIL + WHITE (L&R)