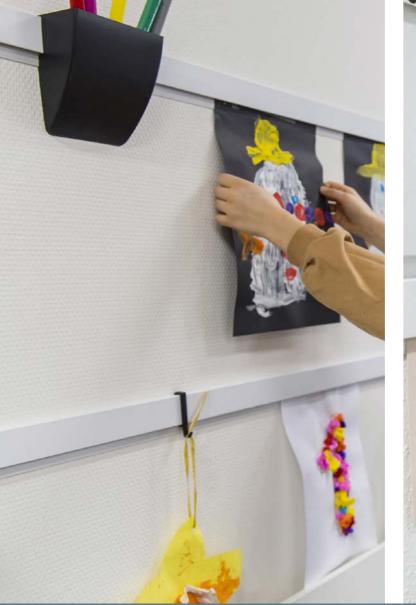

The Info Rail is the ideal display system for displaying cards, posters, drawings and photos on the wall. Thanks to the Info Rail, you can create a tidy, orderly display of your documents. This system means no more damaged walls from thumbtacks, tape and so on, and changing drawings or posters is fast and easy. This hanging system has become particularly indispensable in classrooms and school corridors. The Info Rail is also an ideal system for displaying or sharing information at home and the office.

## Easy assembly thanks to clips

The Info Rail has been developed for hanging documents using a triple rubber clamping mechanism in the rail. Paper from 80 g to cardboard 2 mm thick can be firmly clamped into the rail. After mounting the Click & Connect clips to the wall, it's easy to attach the Info Rail to the clips. Available in different lengths, the Info Rail is easy to link to other Info Rails or shortened. Whether you want display photos or drawings or keep recipes within easy reach, the Info Rail offers the solution.