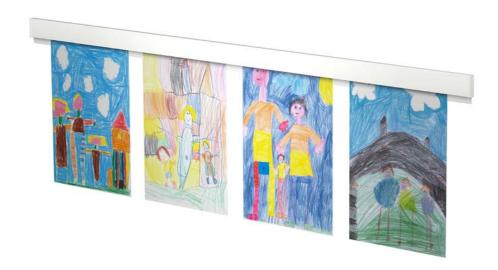

The Info Rail is the ideal display system for displaying cards, posters, drawings and photos on the wall. Thanks to the Info Rail, you can create a tidy, orderly display of your documents. This system means no more damaged walls from thumbtacks, tape and so on, and changing drawings or posters is fast and easy. This hanging system has become particularly indispensable in classrooms and school corridors. The Info Rail is also an ideal system for displaying or sharing information at home and the office.

## Easy assembly thanks to clips

The Info Rail has been developed for hanging documents using a triple rubber clamping mechanism in the rail. Paper from 80 g to cardboard 2 mm thick can be firmly clamped into the rail. After mounting the Click & Connect clips to the wall, it's easy to attach the Info Rail to the clips. Available in different lengths, the Info Rail is easy to link to other Info Rails or shortened. Whether you want display photos or drawings or keep recipes within easy reach, the Info Rail offers the solution.