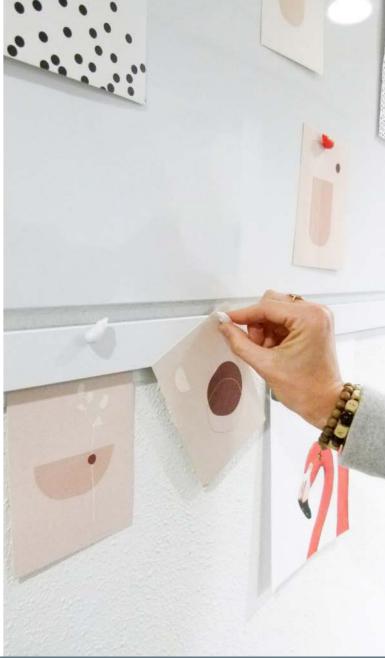

The Info Rail is the ideal display system for displaying cards, posters, drawings and photos on the wall. Thanks to the Info Rail, you can create a tidy, orderly display of your documents. This system means no more damaged walls from thumbtacks, tape and so on, and changing drawings or posters is fast and easy. This hanging system has become particularly indispensable in classrooms and school corridors. The Info Rail is also an ideal system for displaying or sharing information at home and the office.

## Easy assembly thanks to clips

The Info Rail has been developed for hanging documents using a triple rubber clamping mechanism in the rail. Paper from 80 g to cardboard 2 mm thick can be firmly clamped into the rail. After mounting the Click & Connect clips to the wall, it's easy to attach the Info Rail to the clips. Available in different lengths, the Info Rail is easy to link to other Info Rails or shortened. Whether you want display photos or drawings or keep recipes within easy reach, the Info Rail offers the solution.