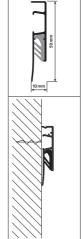

## Easy assembly thanks to clips

The Info Rail has been developed for hanging documents using a triple rubber clamping mechanism in the rail. Paper from 80 g to cardboard 2 mm thick can be firmly clamped into the rail. After mounting the Click & Connect clips to the wall, it's easy to attach the Info Rail to the clips. Available in different lengths, the Info Rail is easy to link to other Info Rails or shortened. Whether you want display photos or drawings or keep recipes within easy reach, the Info Rail offers the solution.