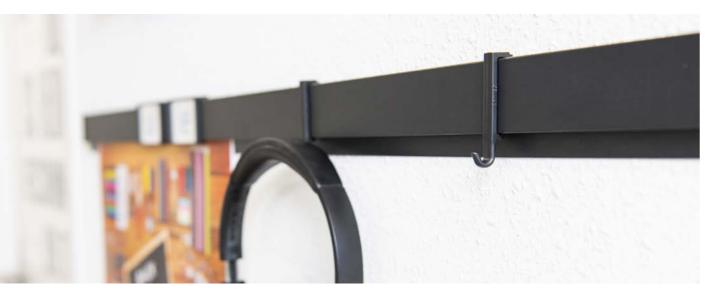

## Clip Hanger

With a simple click, the Clip Hanger is attached to the Info Rail, allowing a craft project to be hung up. In combination with the *me*-clip, art creations can be presented in a fun and personal manner.