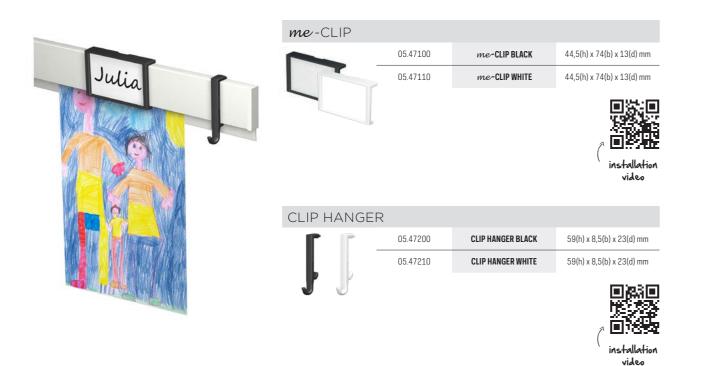

### me-clip - personal and organised

The *me*-clip adds an extra personal and beautifully designed element to the Info Rail system. A name can be added to the contents of the clip. A great solution for the perfect presentation and communication tool. The clip is always adaptable and always keeps its 100% quality appearance, no matter how often the clip is used. It's handy, and directly and rapidly adaptable thanks to Info Rail's smart, flexible properties.

## Clip Hanger

With a simple click, the Clip Hanger is attached to the Info Rail, allowing a craft project to be hung up. In combination with the *me*-clip, art creations can be presented in a fun and personal manner.