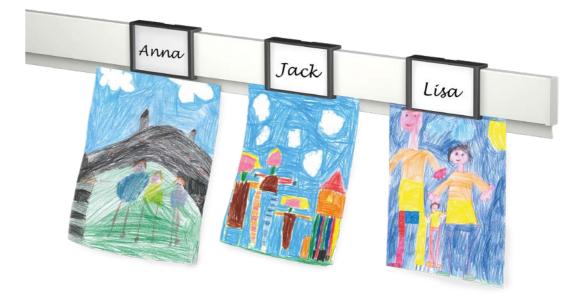

### me-clip - personal and organised

The *me*-clip adds an extra personal and beautifully designed element to the Info Rail system. A name can be added to the contents of the clip. A great solution for the perfect presentation and communication tool. The clip is always adaptable and always keeps its 100% quality appearance, no matter how often the clip is used. It's handy, and directly and rapidly adaptable thanks to Info Rail's smart, flexible properties.

## Clip Hanger

With a simple click, the Clip Hanger is attached to the Info Rail, allowing a craft project to be hung up. In combination with the *me*-clip, art creations can be presented in a fun and personal manner.