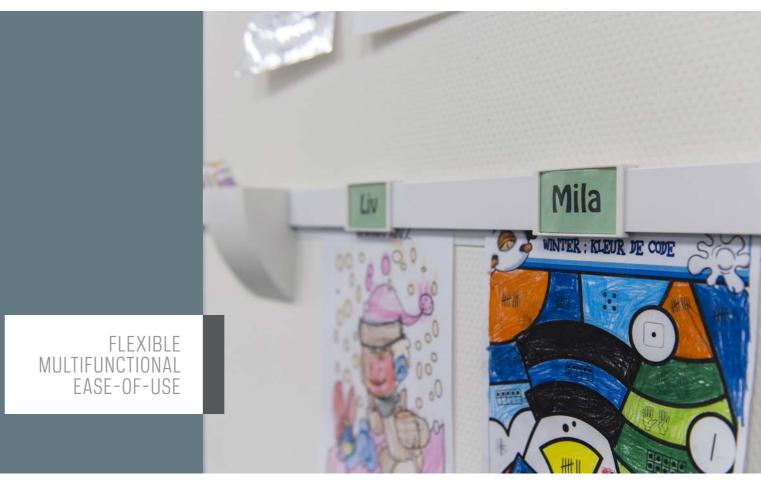

### me-clip - personal and organised

The *me*-clip adds an extra personal and beautifully designed element to the Info Rail system. A name can be added to the contents of the clip. A great solution for the perfect presentation and communication tool. The clip is always adaptable and always keeps its 100% quality appearance, no matter how often the clip is used. It's handy, and directly and rapidly adaptable thanks to Info Rail's smart, flexible properties.