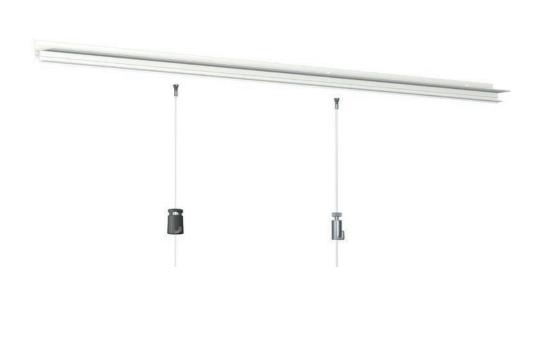

## Hanging rail for plasterboard ceilings and masonry walls

The Shadowline rail - masonry offers the same advantages as the plasterboard version, yet has been specially designed for use with masonry walls. The Shadowline rail is installed on a masonry wall during the building or renovation phase. The Shadowline profile disappears completely in the shadow line next to the ceiling panels, yet still offers all the advantages of a flexible hanging system: undamaged, clean walls and the flexibility to quickly and easily hang paintings and other wall decorations and move them around as desired.