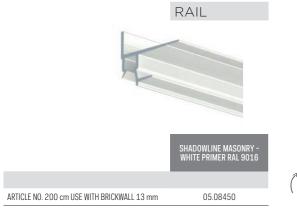

## PICTURE HANGING SYSTEMS - INTEGRATED

SHADOWLINE

MASONRY - FIXATION STONE WALLS

## Hanging rail for plasterboard ceilings and masonry walls

The Shadowline rail - masonry offers the same advantages as the plasterboard version, yet has been specially designed for use with masonry walls. The Shadowline rail is installed on a masonry wall during the building or renovation phase. The Shadowline profile disappears completely in the shadow line next to the ceiling panels, yet still offers all the advantages of a flexible hanging system: undamaged, clean walls and the flexibility to quickly and easily hang paintings and other wall decorations and move them around as desired.