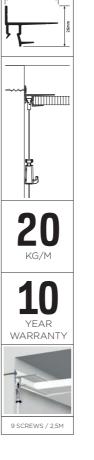

| FASTENER MATERIAL             |             |
|-------------------------------|-------------|
|                               | ARTICLE NO. |
| FISCHER UX 5 x 30 R PLUG 5 mm | 9.4931      |
| SCREW 3,5 mm x 45 mm          | 9.4929      |
| 9 SCREWS PER 2,5 m            |             |