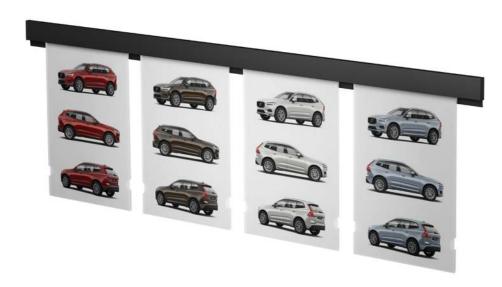

## Stylish presentation of pictures. ideas and information

A speedy solution for improved, more stylish presentation of pictures, ideas and information. From charts and models to photos of employees. The Smart Pocket Rail can be used for a very wide range of applications and is suitable for internal and external use. It is an ideal system for presenting content in a vivid way. It also transforms a boring wall into a dynamic part of the room. The Smart Pocket Rail is mounted to the wall with clips. You can easily click the acrylic pockets into this rail. You can choose from an A4 or A3 size. Because of the notch at the back and side of the pocket, you can change the content very quickly and easily, without having to remove the smart pockets from the rail.