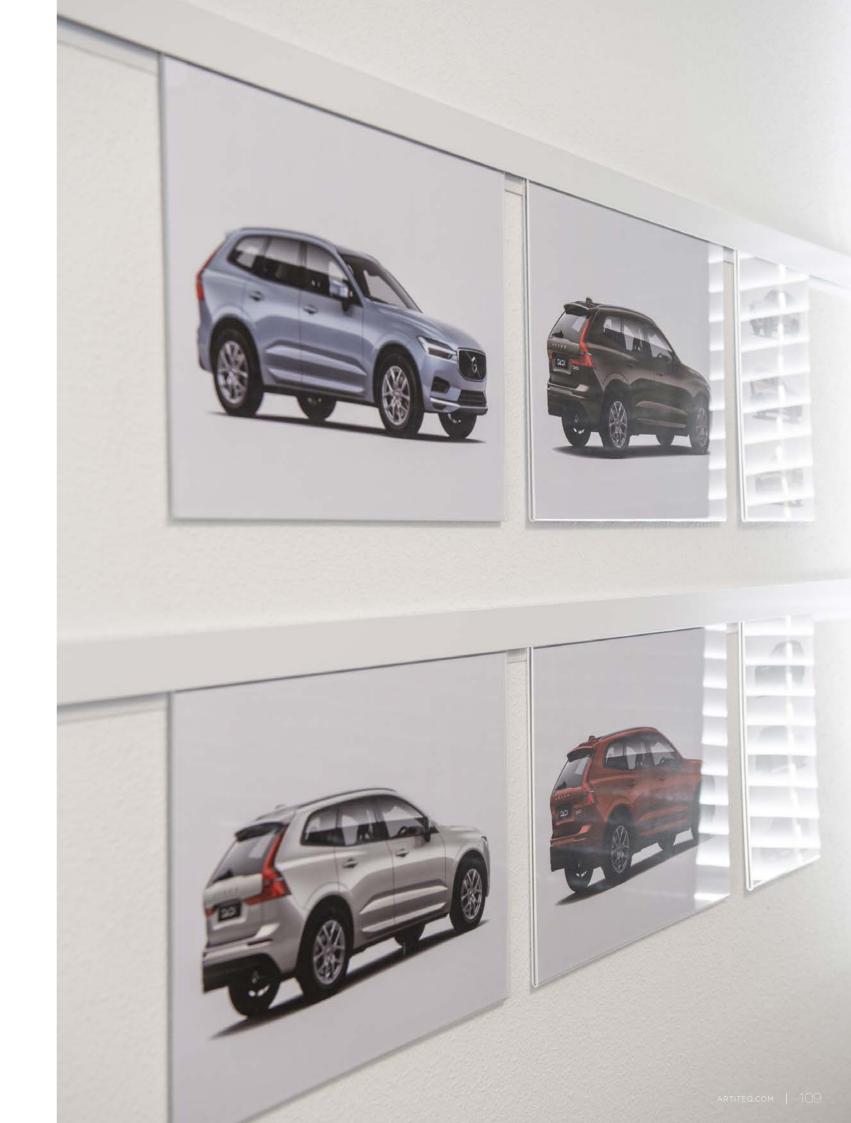

## Stylish presentation of pictures. ideas and information

A speedy solution for improved, more stylish presentation of pictures, ideas and information. From charts and models to photos of employees. The Smart Pocket Rail can be used for a very wide range of applications and is suitable for internal and external use. It is an ideal system for presenting content in a vivid way. It also transforms a boring wall into a dynamic part of the room. The Smart Pocket Rail is mounted to the wall with clips. You can easily click the acrylic pockets into this rail. You can choose from an A4 or A3 size. Because of the notch at the back and side of the pocket, you can change the content very quickly and easily, without having to remove the smart pockets from the rail.