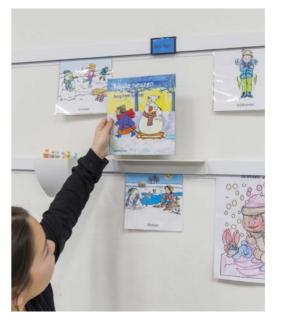

## Two useful additional accessories

The Support Clip and Storage Clip are two useful additional accessories for on the Info Rail and Info Rail Magnetic.

Both accessories add an extra dimension and element to the Info Rail concept. With the Support Clip, you can easily present small crafts, greeting cards, small frames or paintings on canvas. The Support Clip is simply attached to the rail at any desired location. On the 6cm wide and 25cm long surface, changing small crafts, greeting cards or small frames is easy and quick.