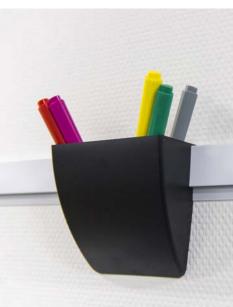

The subtle grooves ensure that the presented products remain securely in place. The Storage Clip is a practical additional storage compartment for pens, markers or other small items. Just like the Support Clip, the Storage Clip is simply attached to the rail at any desired location. The stylish round shape has a timeless appeal. Both accessories are available in black and white.