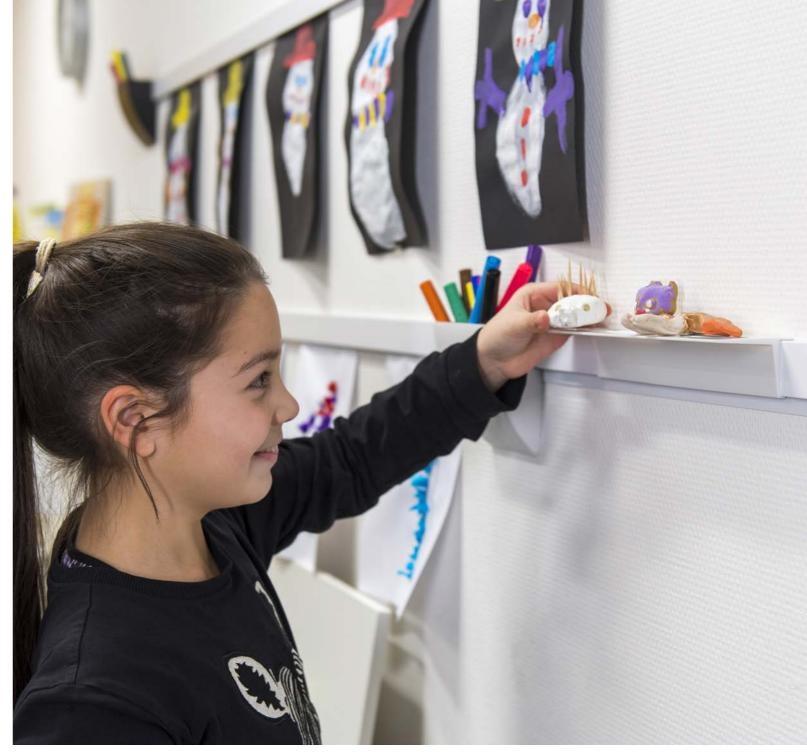

## Two useful additional accessories

The Support Clip and Storage Clip are two useful additional accessories for on the Info Rail and Info Rail Magnetic.

Both accessories add an extra dimension and element to the Info Rail concept. With the Support Clip, you can easily present small crafts, greeting cards, small frames or paintings on canvas. The Support Clip is simply attached to the rail at any desired location. On the 6cm wide and 25cm long surface, changing small crafts, greeting cards or small frames is easy and quick.

The subtle grooves ensure that the presented products remain securely in place. The Storage Clip is a practical additional storage compartment for pens, markers or other small items. Just like the Support Clip, the Storage Clip is simply attached to the rail at any desired location. The stylish round shape has a timeless appeal. Both accessories are available in black and white.