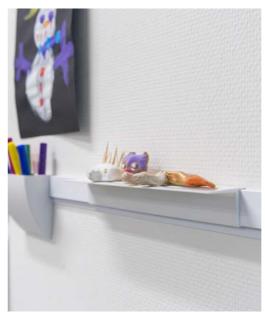

## Two useful additional accessories

The Support Clip and Storage Clip are two useful additional accessories for on the Info Rail and Info Rail Magnetic.

Both accessories add an extra dimension and element to the Info Rail concept. With the Support Clip, you can easily present small crafts, greeting cards, small frames or paintings on canvas. The Support Clip is simply attached to the rail at any desired location. On the 6cm wide and 25cm long surface, changing small crafts, greeting cards or small frames is easy and quick.

The subtle grooves ensure that the presented products remain securely in place. The Storage Clip is a practical additional storage compartment for pens, markers or other small items. Just like the Support Clip, the Storage Clip is simply attached to the rail at any desired location. The stylish round shape has a timeless appeal. Both accessories are available in black and white.