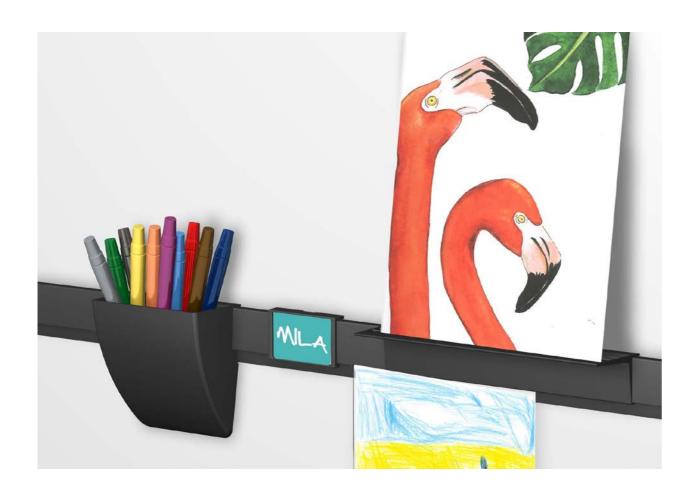

## Two useful additional accessories

The Support Clip and Storage Clip are two useful additional accessories for on the Info Rail and Info Rail Magnetic.

Both accessories add an extra dimension and element to the Info Rail concept. With the Support Clip, you can easily present small crafts, greeting cards, small frames or paintings on canvas. The Support Clip is simply attached to the rail at any desired location. On the 6cm wide and 25cm long surface, changing small crafts, greeting cards or small frames is easy and quick.

The subtle grooves ensure that the presented products remain securely in place. The Storage Clip is a practical additional storage compartment for pens, markers or other small items. Just like the Support Clip, the Storage Clip is simply attached to the rail at any desired location. The stylish round shape has a timeless appeal. Both accessories are available in black and white.