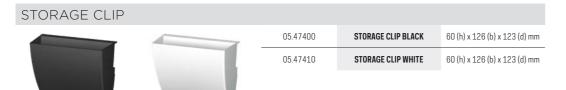

## STORAGE CLIP AND SUPPORT CLIP

The subtle grooves ensure that the presented products remain securely in place. The Storage Clip is a practical additional storage compartment for pens, markers or other small items. Just like the Support Clip, the Storage Clip is simply attached to the rail at any desired location. The stylish round shape has a timeless appeal. Both accessories are available in black and white.