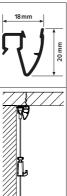

## **UP RAIL**

WARRANTY

3 CLIPS / M

The Up Rail is the leading ceiling rail par excellence; the rail is especially suitable when used in combination with concrete. The picture hanging system is clicked into place using clips (3 clips each metre) which are attached to the ceiling. The beautiful rounded shape of the rail fills the space between the wall and ceiling, therefore the picture hanging system is discrete and unobtrusive. The maximum bearing capacity of 20 kg/m makes the Up Rail a solid and reliable hanging system. The rail has a white, primed finish: the hanging rail can be painted in any preferred colour (for example, in the colour of the wall or ceiling). The Twister hanging wires can be clicked anywhere along the rail. If a ceiling mounting is required, for example if the walls may not be damaged or because it is not possible to attach a rail to the walls, the Up Rail is the ideal solution for flexible adornment of the walls.