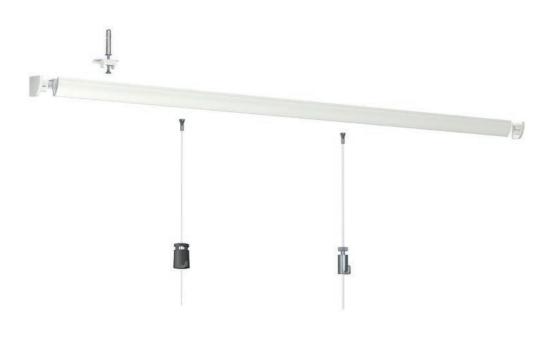

## **UP RAIL**

WARRANTY

3 CLIPS / M

The Up Rail is the leading ceiling rail par excellence; the rail is especially suitable when used in combination with concrete. The picture hanging system is clicked into place using clips (3 clips each metre) which are attached to the ceiling. The beautiful rounded shape of the rail fills the space between the wall and ceiling, therefore the picture hanging system is discrete and unobtrusive. The maximum bearing capacity of 20 kg/m makes the Up Rail a solid and reliable hanging system. The rail has a white, primed finish: the hanging rail can be painted in any preferred colour (for example, in the colour of the wall or ceiling). The Twister hanging wires can be clicked anywhere along the rail. If a ceiling mounting is required, for example if the walls may not be damaged or because it is not possible to attach a rail to the walls, the Up Rail is the ideal solution for flexible adornment of the walls.

4099

ARTICLE NO. 300 cm

05.06300

| CONTENT FASTENER KIT |                                                               |                                     |                  |                 |                 |
|----------------------|---------------------------------------------------------------|-------------------------------------|------------------|-----------------|-----------------|
|                      |                                                               |                                     |                  | QUANTITY 200 cm | QUANTITY 300 cm |
|                      | Laberty wat i                                                 | 05.06010                            | CLICK&CONNECT    | 6x              | 9x              |
|                      | Set Roll<br>of RAA.                                           | 9.4929                              | SCREW            | 6x              | 9x              |
|                      |                                                               | 9.4931                              | PLUG             | 6x              | 9х              |
|                      |                                                               | 05.06020 (WHITE) / 05.06030 (BLACK) | SET END CAPS L&R | 2x              | 2x              |
|                      |                                                               | 2563                                | INSTRUCTION      | 1x              | 1x              |
| floher               | ALL MOLINTING MATERIALS MAY BE ORDERED SEDERATELY SEE DAGE 40 |                                     |                  |                 |                 |