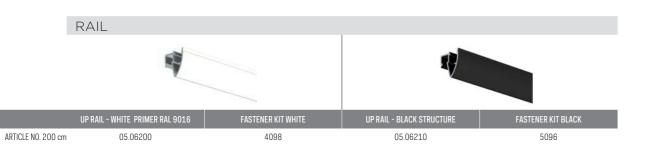

## **UP RAIL**

WARRANTY

3 CLIPS / M

The Up Rail is the leading ceiling rail par excellence; the rail is especially suitable when used in combination with concrete. The picture hanging system is clicked into place using clips (3 clips each metre) which are attached to the ceiling. The beautiful rounded shape of the rail fills the space between the wall and ceiling, therefore the picture hanging system is discrete and unobtrusive. The maximum bearing capacity of 20 kg/m makes the Up Rail a solid and reliable hanging system. The rail has a white, primed finish: the hanging rail can be painted in any preferred colour (for example, in the colour of the wall or ceiling). The Twister hanging wires can be clicked anywhere along the rail. If a ceiling mounting is required, for example if the walls may not be damaged or because it is not possible to attach a rail to the walls, the Up Rail is the ideal solution for flexible adornment of the walls.

4099

ARTICLE NO. 300 cm

05.06300

| CONTENT FASTENER KIT |                                                               |                                     |                  |                 |                 |
|----------------------|---------------------------------------------------------------|-------------------------------------|------------------|-----------------|-----------------|
|                      |                                                               |                                     |                  | QUANTITY 200 cm | QUANTITY 300 cm |
|                      | Laberty wat i                                                 | 05.06010                            | CLICK&CONNECT    | 6x              | 9x              |
|                      | Set Roll<br>of RAA.                                           | 9.4929                              | SCREW            | 6x              | 9x              |
|                      |                                                               | 9.4931                              | PLUG             | 6x              | 9х              |
|                      |                                                               | 05.06020 (WHITE) / 05.06030 (BLACK) | SET END CAPS L&R | 2x              | 2x              |
|                      |                                                               | 2563                                | INSTRUCTION      | 1x              | 1x              |
| floher               | ALL MOLINTING MATERIALS MAY BE ORDERED SEDERATELY SEE DAGE 40 |                                     |                  |                 |                 |