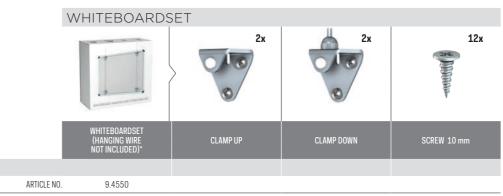

## DISPLAY HANGING SYSTEMS - CABLE SYSTEMS HANGING WHITEBOARDS

There are a variety of ways to hang a whiteboard on the wall. Hanging a whiteboard with the aid of the Whiteboardset offers the option of repositioning the whiteboard either horizontally or vertically. The Artiteq Whiteboardset has been designed to make it easy to hang a whiteboard on the wall, and offers flexibility since it may be used in combination with our hanging rails. The clamps ensure a stable mounting of the whiteboard to the wall. By combining the Whiteboardset with the hanging rail, it is extremely easy to mount the whiteboard to the precise desired spot.