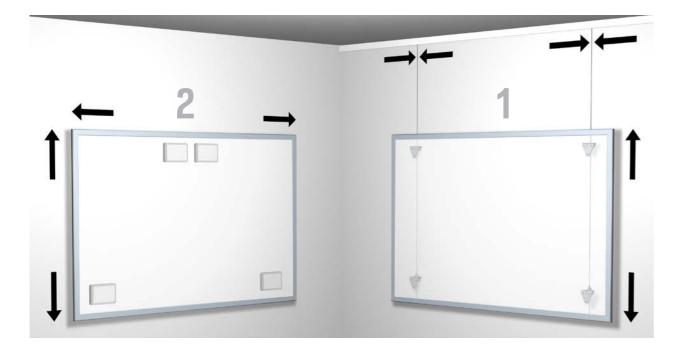

## DISPLAY HANGING SYSTEMS - CABLE SYSTEMS HANGING WHITEBOARDS

There are a variety of ways to hang a whiteboard on the wall. Hanging a whiteboard with the aid of the Whiteboardset offers the option of repositioning the whiteboard either horizontally or vertically. The Artiteq Whiteboardset has been designed to make it easy to hang a whiteboard on the wall, and offers flexibility since it may be used in combination with our hanging rails. The clamps ensure a stable mounting of the whiteboard to the wall. By combining the Whiteboardset with the hanging rail, it is extremely easy to mount the whiteboard to the precise desired spot.