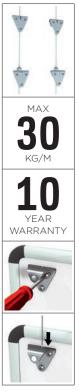

## DISPLAY HANGING SYSTEMS - CABLE SYSTEMS HANGING WHITEBOARDS

There are a variety of ways to hang a whiteboard on the wall. Hanging a whiteboard with the aid of the Whiteboardset offers the option of repositioning the whiteboard either horizontally or vertically. The Artiteq Whiteboardset has been designed to make it easy to hang a whiteboard on the wall, and offers flexibility since it may be used in combination with our hanging rails. The clamps ensure a stable mounting of the whiteboard to the wall. By combining the Whiteboardset with the hanging rail, it is extremely easy to mount the whiteboard to the precise desired spot.