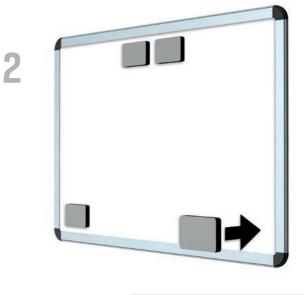

## DISPLAY HANGING SYSTEMS - CABLE SYSTEMS HANGING WHITEBOARDS

There are a variety of ways to hang a whiteboard on the wall. Hanging a whiteboard with the aid of the Whiteboardset offers the option of repositioning the whiteboard either horizontally or vertically. The Artiteq Whiteboardset has been designed to make it easy to hang a whiteboard on the wall, and offers flexibility since it may be used in combination with our hanging rails. The clamps ensure a stable mounting of the whiteboard to the wall. By combining the Whiteboardset with the hanging rail, it is extremely easy to mount the whiteboard to the precise desired spot.