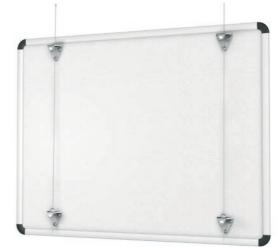

## DISPLAY HANGING SYSTEMS - CABLE SYSTEMS HANGING WHITEBOARDS

There are a variety of ways to hang a whiteboard on the wall. Hanging a whiteboard with the aid of the Whiteboardset offers the option of repositioning the whiteboard either horizontally or vertically. The Artiteq Whiteboardset has been designed to make it easy to hang a whiteboard on the wall, and offers flexibility since it may be used in combination with our hanging rails. The clamps ensure a stable mounting of the whiteboard to the wall. By combining the Whiteboardset with the hanging rail, it is extremely easy to mount the whiteboard to the precise desired spot.